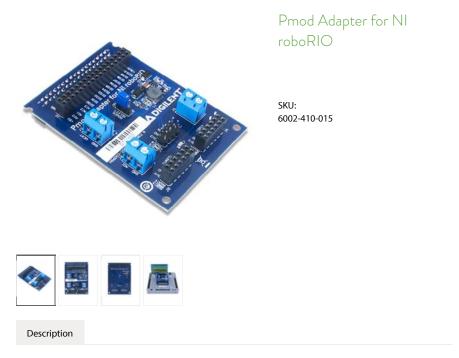

With the Pmod Adapter for roboRIO, you can now connect your roboRIO to the expansive selection of Pmods offered by Digilent Inc.

With this product, users can increase the functionality of their LabVIEW projects by easily accessing the SPI, 12C, and UART connections that are used by Pmods. It's also perfect for robotic applications that require additional functionalities. The easy-to-use ports also make this product essential for students who are just learning about the different interfacing protocols and how to code them in LabVIEW.

- Uses the myRIO Expansion Port (MXP) connector
- Provides two Pmod connectors designed for use with UART and SPI communication protocols
- Standard 34-pin female breakout
- Standard 8-pin male I2C connector
- Optional external power supply input (supports 4.5V-20V)