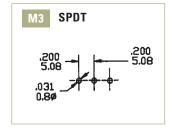

# SPDT

| Model No.   | POS 1 | POS 2 | POS 3 |
|-------------|-------|-------|-------|
| SP-1        | ON    | NONE  | ON    |
| SP-3        | ON    | OFF   | ON    |
| Term. Comm. | 2-1   | OPEN  | 2-3   |