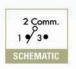

# SPDT

| Model No.   | POS 1 | POS 2 | POS 3 |
|-------------|-------|-------|-------|
| SP-1        | ON    | NONE  | ON    |
| SP-3        | ON    | OFF   | ON    |
| Term. Comm. | 2-1   | OPEN  | 2-3   |