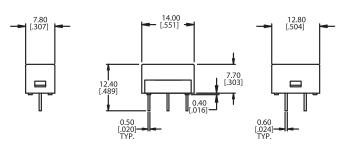

| Polybutylene terephthalate (PBT)   |  |
| Cover:               | Polybutylene terephthalate (PBT)   |  |
| Actuator:            | Polybutylene terephthalate (PBT)   |  |
| Contact & Terminals: | Silver or gold plated copper alloy |  |



# SPDT



| Model No.   | POS 1 | POS 2 | POS 3 |
|-------------|-------|-------|-------|
| SP-1        | ON    | NONE  | ON    |
| SP-3        | ON    | OFF   | ON    |
| Term. Comm. | 2-1   | OPEN  | 2-3   |

## DPDT



| Model No.   | POS 1   | POS 2 | POS 3   |
|-------------|---------|-------|---------|
| DP-1        | ON      | NONE  | ON      |
| DP-3        | ON      | OFF   | ON      |
| Tern. Comm. | 2-1,5-4 | OPEN  | 2-3,5-6 |

( ) = Momentary

Fax: 763-531-8235

184

#### **ACTUATOR OPTIONS**

#### **S1**

#### RECESSED ACTUATOR







DPDT



#### **S2**

### EXTENDED ACTUATOR



SPDT



**DPDT** 



#### **S3**

#### SIDE ACTUATOR



SPDT



**DPDT** 



#### PC MOUNTING









## **CONTACT MATERIAL OPTIONS**

0

| Fixed Terminal: | Silver plated copper alloy        |
|-----------------|-----------------------------------|
| Moving Contact: | Silver plated copper alloy        |
| Rating:         | 1 Amp with resistive load @ 30VDC |

R

| Fixed Terminal: | Copper alloy with gold plate over nickel plate |
|-----------------|------------------------------------------------|
| Moving Contact: | Copper alloy with gold plate over nickel plate |
| Rating:         | 0.4 Volt-Amps (VA) max. @ 20V max. (AC or DC)  |