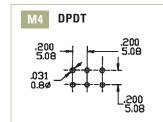

## DPDT

| Model No.   | POS 1   | POS 2 | POS 3   |
|-------------|---------|-------|---------|
| DP-1        | ON      | NONE  | ON      |
| DP-3        | ON      | OFF   | ON      |
| Tern. Comm. | 2-1,5-4 | OPEN  | 2-3,5-6 |

#### PC MOUNTING