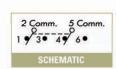

## DPDT

| Model No.   | POS 1   | POS 2 | POS 3   |
|-------------|---------|-------|---------|
| DP-1        | ON      | NONE  | ON      |
| DP-3        | ON      | OFF   | ON      |
| Tern. Comm. | 2-1,5-4 | OPEN  | 2-3,5-6 |