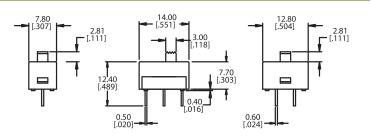

# SLIDE SWITCHES - MINIATURE

| Contact Rating:        | Dependent upon contact material                                                     |
|------------------------|-------------------------------------------------------------------------------------|
| Life Expectancy:       | 20,000 cycles typical                                                               |
| Contact Resistance:    | 10 m $\Omega$ max. typical @ 2-4 VDC 100mA for both silver and gold plated contacts |
| Insulation Resistance: | 1,000MΩ min.                                                                        |
| Dielectric Strength:   | 1,000 V rms at sea level                                                            |
| Operating Temperature: | -40°C to 80°C                                                                       |

#### PC MOUNTING