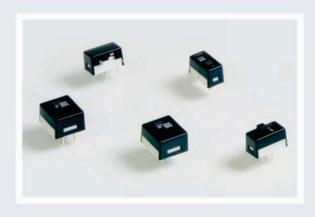

# **SERIES 600 SWITCHES**

# SLIDE SWITCHES - MINIATURE

| Contact Rating:        | Dependent upon contact material                                                     |
|------------------------|-------------------------------------------------------------------------------------|
| Life Expectancy:       | 20,000 cycles typical                                                               |
| Contact Resistance:    | 10 m $\Omega$ max. typical @ 2-4 VDC 100mA for both silver and gold plated contacts |
| Insulation Resistance: | 1,000MΩ min.                                                                        |
| Dielectric Strength:   | 1,000 V rms at sea level                                                            |
| Operating Temperature: | -40°C to 80°C                                                                       |

#### **FEATURES & BENEFITS**

- ► Single & double pole options
- ► Multiple termination options
- ► Multiple actuator options
- ▶ Plastic switch body housing