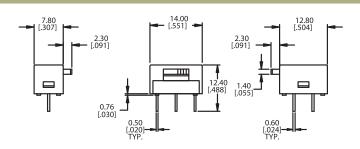

or:            | Polybutylene terephthalate (PBT)   |  |
| Contact & Terminals: | Silver or gold plated copper alloy |  |



# SPDT



| Model No.   | POS 1 | POS 2 | POS 3 |
|-------------|-------|-------|-------|
| SP-1        | ON    | NONE  | ON    |
| SP-3        | ON    | OFF   | ON    |
| Term. Comm. | 2-1   | OPEN  | 2-3   |

## DPDT



| Model No.   | POS 1   | POS 2 | POS 3   |
|-------------|---------|-------|---------|
| DP-1        | ON      | NONE  | ON      |
| DP-3        | ON      | OFF   | ON      |
| Tern. Comm. | 2-1,5-4 | OPEN  | 2-3,5-6 |

( ) = Momentary

Fax: 763-531-8235

184

#### **ACTUATOR OPTIONS**

#### **S1**

#### RECESSED ACTUATOR







DPDT



#### **S2**

### EXTENDED ACTUATOR



SPDT



**DPDT** 



#### **S3**

#### SIDE ACTUATOR



SPDT



**DPDT** 



#### PC MOUNTING









## **CONTACT MATERIAL OPTIONS**

0

| Fixed Terminal: | Silver plated copper alloy        |
|-----------------|-----------------------------------|
| Moving Contact: | Silver plated copper alloy        |
| Rating:         | 1 Amp with resistive load @ 30VDC |

R

| Fixed Terminal: | Copper alloy with gold plate over nickel plate |
|-----------------|------------------------------------------------|
| Moving Contact: | Copper alloy with gold plate over nickel plate |
| Rating:         | 0.4 Volt-Amps (VA) max. @ 20V max. (AC or DC)  |