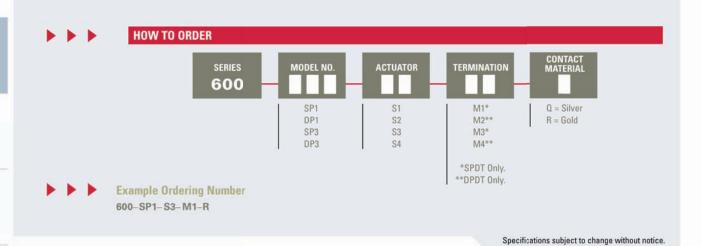

# SPDT

| Model No.   | POS 1 | POS 2 | POS 3 |
|-------------|-------|-------|-------|
| SP-1        | ON    | NONE  | ON    |
| SP-3        | ON    | OFF   | ON    |
| Term. Comm. | 2-1   | OPEN  | 2-3   |

## DPDT

| Model No.   | POS 1   | POS 2 | POS 3   |
|-------------|---------|-------|---------|
| DP-1        | ON      | NONE  | ON      |
| DP-3        | ON      | OFF   | ON      |
| Tern. Comm. | 2-1,5-4 | OPEN  | 2-3,5-6 |