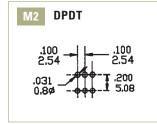

## DPDT

| Model No.   | POS 1   | POS 2 | POS 3   |
|-------------|---------|-------|---------|
| DP-1        | ON      | NONE  | ON      |
| DP-3        | ON      | OFF   | ON      |
| Tern. Comm. | 2-1,5-4 | OPEN  | 2-3,5-6 |