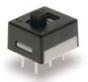

ver:               | Polybutylene terephthalate (PBT)   |  |
| Actuator:            | Polybutylene terephthalate (PBT)   |  |
| Contact & Terminals: | Silver or gold plated copper alloy |  |



# SPDT



| Model No.   | POS 1 | POS 2 | POS 3 |
|-------------|-------|-------|-------|
| SP-1        | ON    | NONE  | ON    |
| SP-3        | ON    | OFF   | ON    |
| Term. Comm. | 2-1   | OPEN  | 2-3   |

## DPDT



| Model No.   | POS 1   | POS 2 | POS 3   |
|-------------|---------|-------|---------|
| DP-1        | ON      | NONE  | ON      |
| DP-3        | ON      | OFF   | ON      |
| Tern. Comm. | 2-1,5-4 | OPEN  | 2-3,5-6 |

( ) = Momentary

Fax: 763-531-8235

184

#### **ACTUATOR OPTIONS**

#### **S1**

#### RECESSED ACTUATOR







DPDT



#### **S2**

### EXTENDED ACTUATOR



SPDT



**DPDT** 



#### **S3**

#### SIDE ACTUATOR



SPDT



**DPDT** 



#### PC MOUNTING









## **CONTACT MATERIAL OPTIONS**

0

| Fixed Terminal: | Silver plated copper alloy        |
|-----------------|-----------------------------------|
| Moving Contact: | Silver plated copper alloy        |
| Rating:         | 1 Amp with resistive load @ 30VDC |

R

| Fixed Terminal: | Copper alloy with gold plate over nickel plate |
|-----------------|------------------------------------------------|
| Moving Contact: | Copper alloy with gold plate over nickel plate |
| Rating:         | 0.4 Volt-Amps (VA) max. @ 20V max. (AC or DC)  |