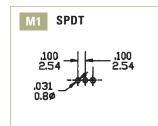

# SPDT

| Model No.   | POS 1 | POS 2 | POS 3 |
|-------------|-------|-------|-------|
| SP-1        | ON    | NONE  | ON    |
| SP-3        | ON    | OFF   | ON    |
| Term. Comm. | 2-1   | OPEN  | 2-3   |