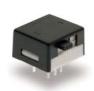

|  |
| Actuator:            | Polybutylene terephthalate (PBT)   |  |
| Contact & Terminals: | Silver or gold plated copper alloy |  |



# SPDT



| Model No.   | POS 1 | POS 2 | POS 3 |
|-------------|-------|-------|-------|
| SP-1        | ON    | NONE  | ON    |
| SP-3        | ON    | OFF   | ON    |
| Term. Comm. | 2-1   | OPEN  | 2-3   |

## DPDT



| Model No.   | POS 1   | POS 2 | POS 3   |
|-------------|---------|-------|---------|
| DP-1        | ON      | NONE  | ON      |
| DP-3        | ON      | OFF   | ON      |
| Tern. Comm. | 2-1,5-4 | OPEN  | 2-3,5-6 |

( ) = Momentary

Fax: 763-531-8235

184

#### **ACTUATOR OPTIONS**

#### **S1**

#### RECESSED ACTUATOR







DPDT



#### **S2**

### EXTENDED ACTUATOR



SPDT



**DPDT** 



#### **S3**

#### SIDE ACTUATOR



SPDT



**DPDT** 



#### PC MOUNTING









## **CONTACT MATERIAL OPTIONS**

0

| Fixed Terminal: | Silver plated copper alloy        |
|-----------------|-----------------------------------|
| Moving Contact: | Silver plated copper alloy        |
| Rating:         | 1 Amp with resistive load @ 30VDC |

R

| Fixed Terminal: | Copper alloy with gold plate over nickel plate |
|-----------------|------------------------------------------------|
| Moving Contact: | Copper alloy with gold plate over nickel plate |
| Rating:         | 0.4 Volt-Amps (VA) max. @ 20V max. (AC or DC)  |