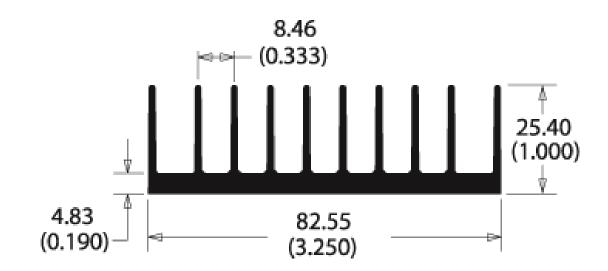

### 60760 PRODUCT DETAILS

| Property  | Details                            |
|-----------|------------------------------------|
| Height    | 1.00 in (25.4 mm)                  |
| Width     | 3.25 in (82.55 mm)                 |
| Perimeter | 22.50 in                           |
| Weight    | 1.3 lb per foot 1.93 kg per meter) |
| Material  | 6063-T5 Aluminum Extrusion Alloy   |