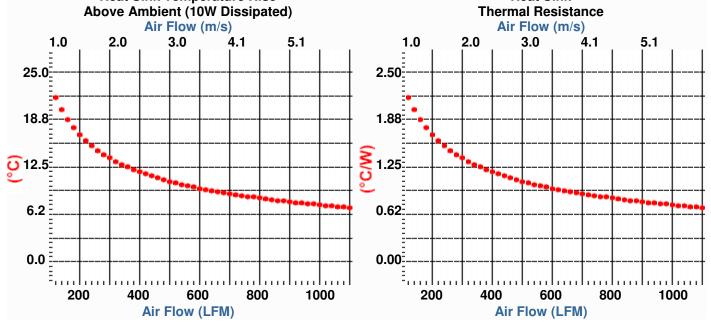

### THERMAL DATA

Natural Convection: 3.11 based on 70 C temp rise above ambient.

Thermal resistance is calculated based on a single 1" (25.4mm) square heat source centered on the heat sink. If you have distributed loads, then you can expect 10% better performance in natural convection and 20% better performance in forced convection.