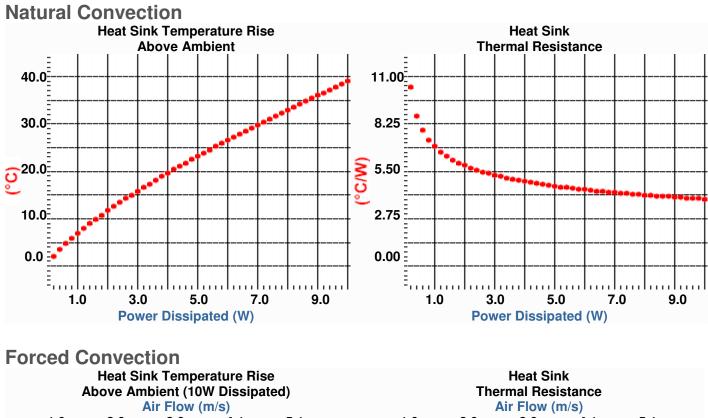

### THERMAL DATA

Natural Convection: 3.11 based on 70 C temp rise above ambient.

Thermal resistance is calculated based on a single 1" (25.4mm) square heat source centered on the heat sink. If you have distributed loads, then you can expect 10% better performance in natural convection and 20% better performance in forced convection.