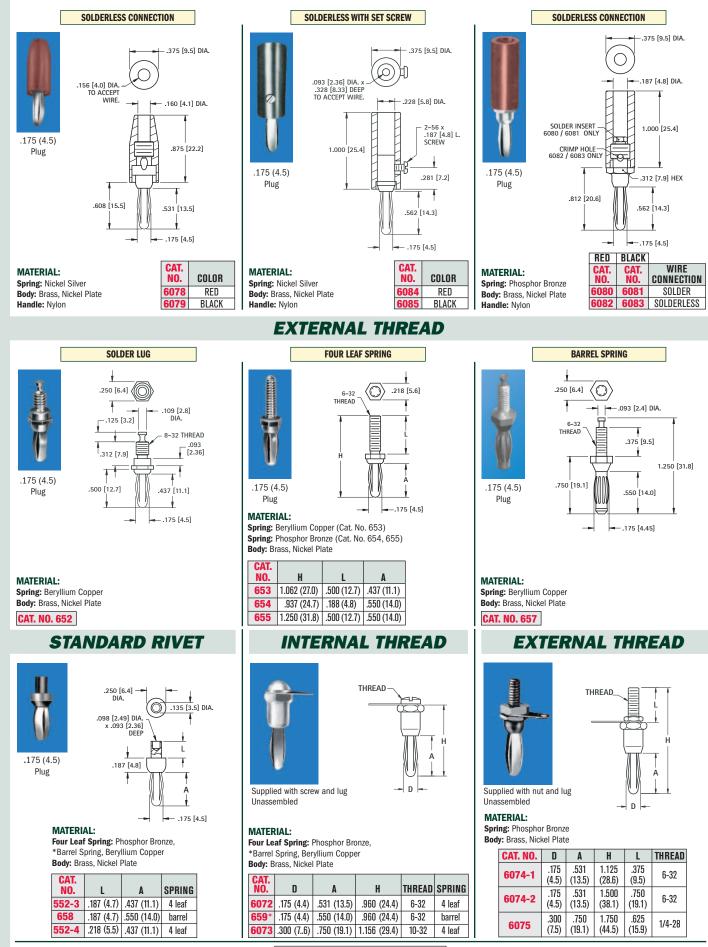

## **STANDARD SOLDERLESS**

Current Ratings: Standard: (.175) 15 Amps; Large: (.300) 40 Amps

EYSTON

RoHS COMPLIANT ~ ISO 9001 CERTIFIED

www.keyelco.com

31-07 20th Road - Astoria, NY 11105-2017

Tel (718) 956-8900 • Fax (718) 956-9040 (800) 221-5510 • kec@keyelco.com

110

**BANANA PLUGS**