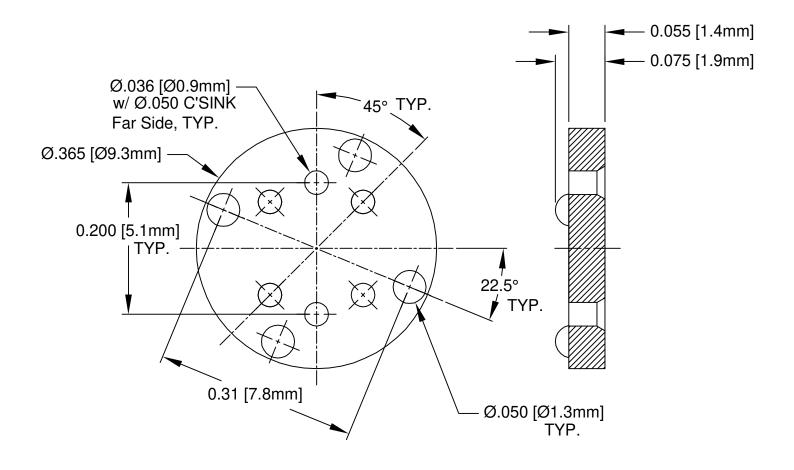

- 2. MATERIAL: NYLON 6/6, 94V-2, WHITE. BIVAR MATERIAL CODE 04-WE. BASF ULTRAMID NYLON 6/6 A3K WHITE.
- 1. GENERAL SPECIFICATIONS: BIVAR MOLDED COMPONENT SPECIFICATION BV00-E101.

| STANDARD TOL<br>(UNLESS OTHERWISE<br>DECIMALS<br>.X ± .1<br>.XX + .01 |                   | 4 THOMAS, IRVINE, CA. 92618 TEL: (949) 951-8808 FAX: (949) 951-3974 |               |  |  |
|-----------------------------------------------------------------------|-------------------|---------------------------------------------------------------------|---------------|--|--|
| .XXX ± .005                                                           | ⊕ €               | TITLE:<br>PERM-O-PAD TO-5 AND IC MOUNT                              |               |  |  |
| designed:<br>Ty Yin                                                   | DATE:<br>02/23/04 | PART NO: 609-075 A                                                  |               |  |  |
| CHECKED:                                                              | DATE:             | CAGE CODE: 32559                                                    | SHEET# 1 OF 1 |  |  |
| D. Green                                                              | 02/23/04          | CAD GENERATED DOCUMENT, DO NOT MEASURE DRAW                         |               |  |  |
|                                                                       |                   |                                                                     |               |  |  |