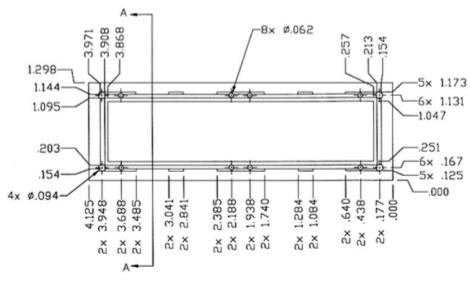

## **BEZEL LENS DRAWING "6103010"**

| Rev.                                                                                             | Description       |                                                                                   |                   | 8)   |
|--------------------------------------------------------------------------------------------------|-------------------|-----------------------------------------------------------------------------------|-------------------|------|
| Tolerance<br>Except as noted                                                                     | Drown By<br>A-D   | PRD Products                                                                      | , Inc.            | A.M. |
| Froct. ±1/54* 2Pic Dec± 0.01* 3Pic Dec±0.005* 4Pic Dec±0.0005* Angular ± .5* Size A Sheet 1 of 1 | 11/30/97<br>App'd | 1217 Louret Avenue<br>52. Poul, UN SS104<br>512,646,9426<br>Title<br>BEZEL, LARGE |                   |      |
|                                                                                                  | Date              |                                                                                   |                   |      |
|                                                                                                  | Scole<br>1.25:1   | Material<br>Black HIPS                                                            | Part No.<br>61030 | 10   |