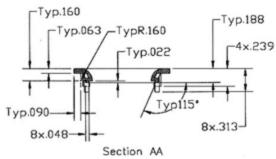

## **BEZEL LENS DRAWING "6103010"**

| Rev.                                                                                             | Description       |                                                                                   |                   | 8)   |
|--------------------------------------------------------------------------------------------------|-------------------|-----------------------------------------------------------------------------------|-------------------|------|
| Tolerance<br>Except as noted                                                                     | Drown By<br>A-D   | PRD Products                                                                      | , Inc.            | A.M. |
| Froct. ±1/54* 2Pic Dec± 0.01* 3Pic Dec±0.005* 4Pic Dec±0.0005* Angular ± .5* Size A Sheet 1 of 1 | 11/30/97<br>App'd | 1217 Louret Avenue<br>52. Poul, UN SS104<br>512,646,9426<br>Title<br>BEZEL, LARGE |                   |      |
|                                                                                                  | Date              |                                                                                   |                   |      |
|                                                                                                  | Scole<br>1.25:1   | Material<br>Black HIPS                                                            | Part No.<br>61030 | 10   |