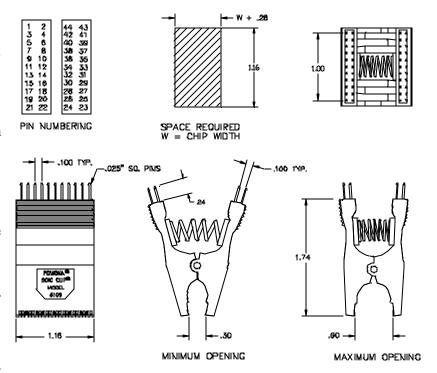

## Pomona®

Model 6109 44 Pin SOIC Clip® Test Clip Lead Spacing: 0.050" (1,27)

These new test clips are designed especially for incircuit testing on 44 pin Small Outline Integrated Circuits (SOIC & SOJ). The SOIC Clip® test clip assures a positive connection to all chip leads and provides hands-free testing.

Upper contacts are .025" (0,63) sq. pins on 0.100" (2,54) centers. Pins are perfect for sq. pin receptacles, wire-wrap or soldered wires.

- Gold plated upper contacts fit standard double row ribbon cable connectors.
- Gold plated lower contacts assure reliable, noise free connections.
- Molded barriers between each contact allow connections to be made on live boards without accidental shorting to adjacent chip leads.

- Open back of clip allows probing of chip leads while the clip is attached.
- Fits all 44 pin surface mounted SOIC & SOJ chips from .30" (7,62) to .60" (15,24) wide. (This clip will also work on 42 pin SOIC & SOJ chips.)
- Compact design requires a minimum of board space. Clips can be placed on chips that are spaced only .040" (1,02) apart, end-to-end. The clip requires .14" (3,56) beyond each side of the chip for placement.

All dimensions are in inches. Tolerances (except noted):  $.xx = \pm .02$ " (,51 mm),  $.xxx = \pm .005$ " (,127 mm). All specifications are to the latest revisions. Specifications are subject to change without notice. Registered trademarks are the property of their respective companies. Made in USA