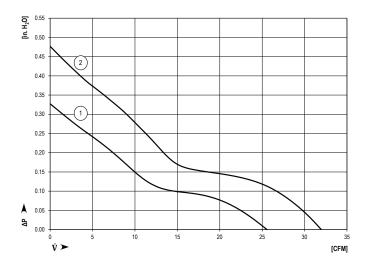

Direction of rotation: Clockwise, seen on rotor

| Nominal Data | Air flow | Nominal voltage | Voltage range | Sound pressure level | Sound power level | Ball bearings | Power input | Speed | Temperature range | Mass | Ingress Protection Rating | UL Approval | Curves |  |
|--------------|----------|-----------------|---------------|----------------------|-------------------|---------------|-------------|-------|-------------------|------|---------------------------|-------------|--------|--|
| Туре         | CFM      | VDC             | VDC           | dB(A)                | Bel(A)            |               | Watts       | RPM   | °C                | g    |                           |             |        |  |
| 612 NHU-181  | 25.3     | 12              | 815           | 37                   | 5.3               | Yes           | 1.8         | 5600  | -2070             | 66   | IP68                      | Yes         | 1      |  |
| 614 NHU      | 25.3     | 24              | 1826          | 37                   | 5.3               | Yes           | 2.1         | 5600  | -2070             | 66   | IP68                      | Yes         | 1      |  |
| 614 NHHU-286 | 33.0     | 24              | 1826          | 41                   | 5.7               | Yes           | 2.9         | 6850  | -2070             | 66   | IP68                      | Yes         | 2      |  |

#### Curves