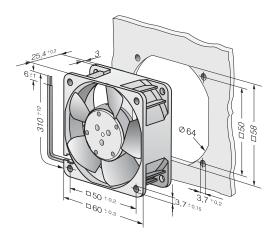

### DC axial fans Series 600 NU 60 x 60 x 25 mm

### Highlights:

- Motor protection against reverse polarity and locking.

- Air exhaust over struts

- Connection via 310 mm strands AWG 22, TR 64, bared and tin-plated
- Ingress protection rating of IP68
- Material: Housing: Fiberglass-reinforced PBT composite Impeller: Fiberglass-reinforced PA composite