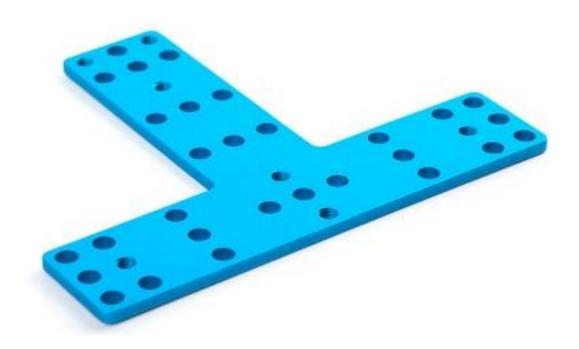

### **Plate T-type**

Plate T-type is one of Makeblock parts for DIY. It is made of 6061 aluminum alloy with Aluminum extrusion technology. Compatible with all Makeblock parts, it can be used to build various structures. And it also helps to install and fix the case of Auriga in mBot Ranger – see the building example below.