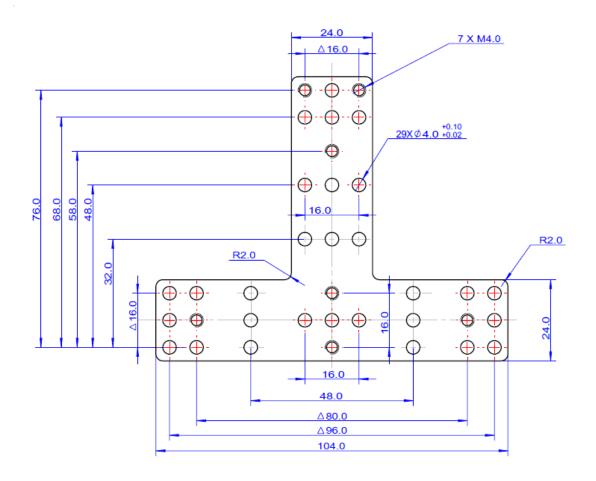

# **Size Charts**

| Specifications     |                                  |
|--------------------|----------------------------------|
| SKU                | 61412                            |
| Product Dimensions | 104x84x3mm (4.10x3.31x0.12 inch) |
| Net Weight         | 16g (0.56oz)                     |
| Color              | Blue                             |