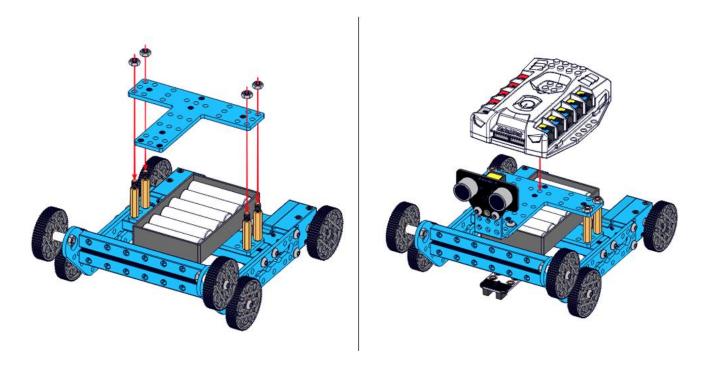

### **Plate T-type**

Plate T-type is one of Makeblock parts for DIY. It is made of 6061 aluminum alloy with Aluminum extrusion technology. Compatible with all Makeblock parts, it can be used to build various structures. And it also helps to install and fix the case of Auriga in mBot Ranger – see the building example below.

## **DEMO**