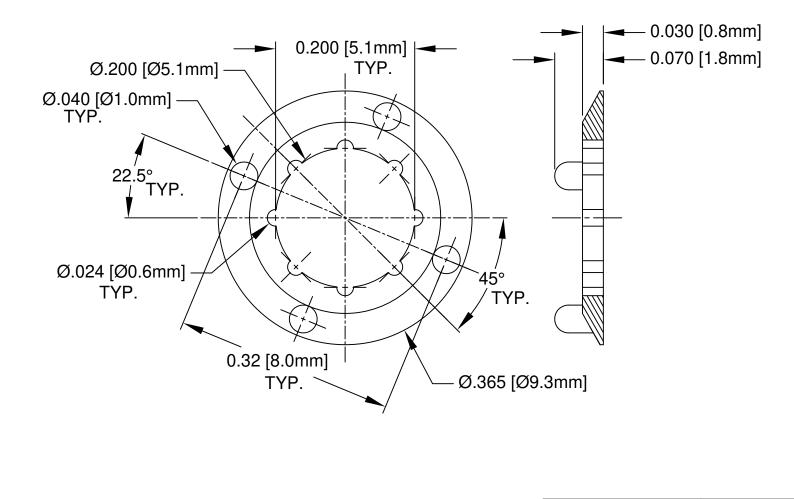

| STANDARD TOL<br>(UNLESS OTHERWIS      |                          | BIVAR®                                                                 |           |             |  |
|---------------------------------------|--------------------------|------------------------------------------------------------------------|-----------|-------------|--|
| <u>DECIMALS</u><br>.X ±.1<br>.XX ±.01 | <u>ANGULAR</u><br>X° ±1° | 4 THOMAS, IRVINE, CA. 92618<br>TEL: (949) 951-8808 FAX: (949) 951-3974 |           |             |  |
| .XXX ±.005                            | $\bigcirc$               | TITLE:<br>PERM-O-PAD TO-5                                              | AND IC M  | OUNT        |  |
| DESIGNED:                             | DATE:                    | PART NO:                                                               |           | REVISION:   |  |
| S. Irving                             | 11/09/99                 | 616-070 B                                                              |           | В           |  |
| CHECKED:                              | DATE:                    | CAGE CODE: 32559                                                       | SHEET # 1 | <b>OF</b> 1 |  |
| D. Green 02/23/                       |                          | CAD GENERATED DOCUMENT, DO NOT MEASURE DRAWING                         |           | DRAWING.    |  |

2. MATERIAL: NYLON 6/6, 94V-2, WHITE.

1. GENERAL SPECIFICATIONS: BIVAR MOLDED COMPONENT SPECIFICATION BV00-E101.