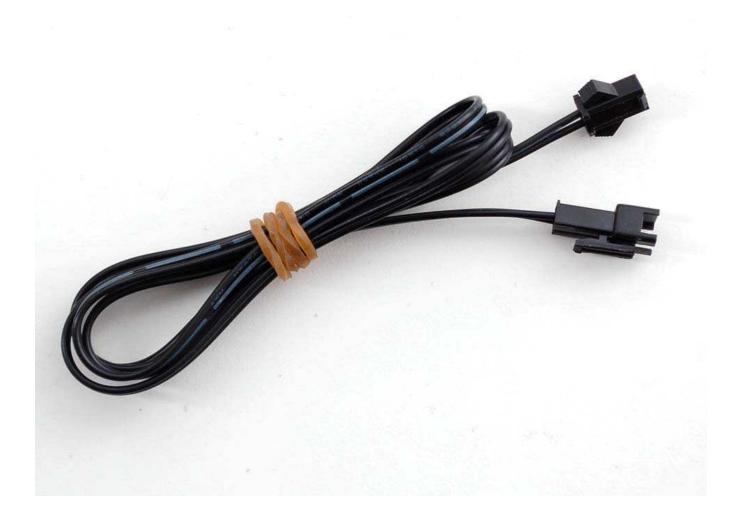

## In-line power cable 1 meter long extension cord (for EL wire)

PRODUCT ID: 616

## DESCRIPTION

Give yourself some more room with an EL wire cable extender. This cable has a 2-pin JST SM plug on one end and receptacle on the other. Use it to extend the reach of EL wire, panel, tape, etc. The cable is a meter long, you can of course snap more together if necessary, or cut and re-solder it if you need to shorten.