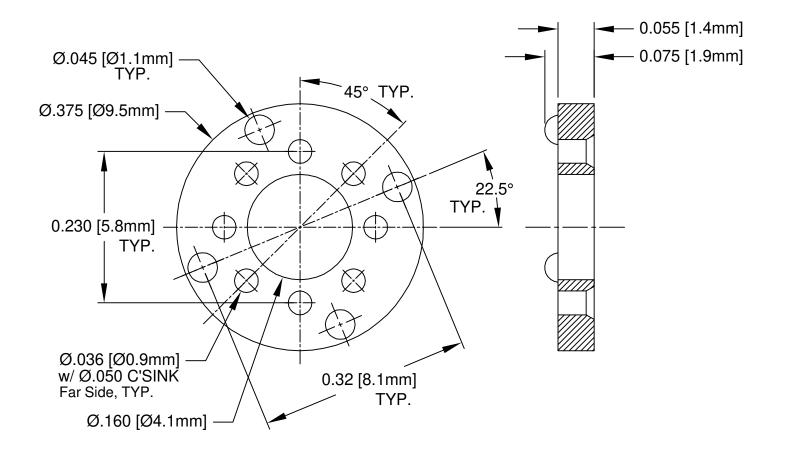

- 2. MATERIAL: NYLON 6/6, 94V-2, WHITE. BIVAR MATERIAL CODE 04-WE. BASF ULTRAMID NYLON 6/6 A3K WHITE.
- 1. GENERAL SPECIFICATIONS: BIVAR MOLDED COMPONENT SPECIFICATION BV00-E101.

| STANDARD TOL      | LERANCE       | R                                               |  |
|-------------------|---------------|-------------------------------------------------|--|
| (UNLESS OTHERWISE | E SPECIFIED ) |                                                 |  |
| DECIMALS          | ANGULAR       |                                                 |  |
| .X ±.1            | X° ±1°        | 4 THOMAS, IRVINE, CA. 92618                     |  |
| .XX ± .01         |               | TEL: (949) 951-8808 FAX: (949) 951-3974         |  |
|                   | $\triangle$   | TITLE:                                          |  |
| .XXX ± .005       | T W TI        | PERM-O-PAD IC MOUNT                             |  |
| DESIGNED:         | DATE:         | PART NO: REVISION:                              |  |
| Shane Irving      | 11/09/99      | 617-075 A                                       |  |
| CHECKED:          | DATE:         | CAGE CODE : 32559   SHEET # 1 OF 1              |  |
| D. Green 02/23/   |               | CAD GENERATED DOCUMENT, DO NOT MEASURE DRAWING. |  |