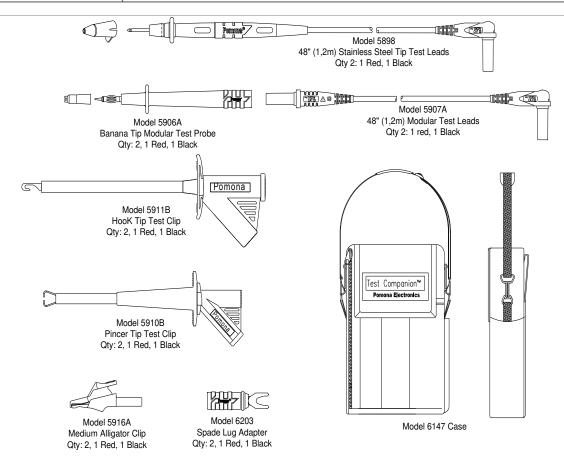

## Model 6172A Industrial Test Companion Kit

CE

For data sheets / specifications of the kit individual components, visit the Pomona web site at: www.pomonaelectronics.com

## **FEATURES**

- Test leads with a right angle banana plug are ideal for use with hand held digital multimeter.
- Flexible test leads feature high strand count silicone wire for extreme flexibility and high temperature resistance.
- Wear indication with double insulated (dual extruded) silicone leads shows white inner layer for increased safety.
- Banana plugs are molded directly to the wire for superior pull strength.
- Banana tip probe body, alligator, spade lug and test clips attaches directly to test leads for testing versatility
- Test accessories conveniently store in the shoulder-pack with carrying strap.
- Compatible with most multimeters that accepts safety style sheath banana plugs.
- CE Compliant; complies with IEC 61010-031 standard for hand held accessories.