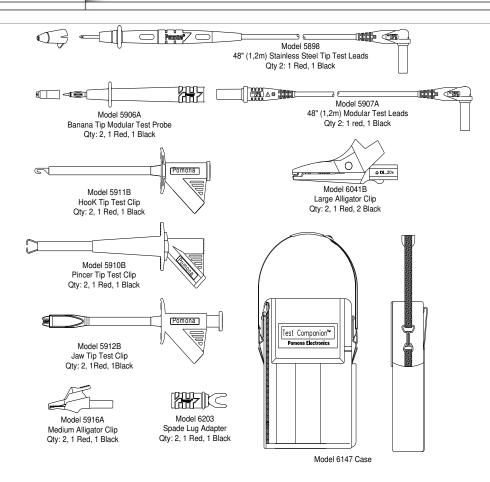

## Model 6173A Deluxe Industrial Test Companion Kit

CE

For data sheets / specifications of the kit individual components, visit the Pomona web site at: www.pomonaelectronics.com

## **FEATURES:**

- Test leads with a right angle banana plug are ideal for use with hand held digital multimeter.
- Flexible test leads feature high strand count silicone wire for extreme flexibility and high temperature resistance.
- Wear indication with double insulated (dual extruded) silicone leads shows white inner layer for increased safety.
- Banana plugs are molded directly to the wire for superior pull strength.
- Banana tip probe body, alligators, spade lug and test clips attaches directly to test leads for testing versatility
- Test accessories conveniently store in the shoulder-pack with carrying strap.
- Compatible with most multimeters that accepts safety style sheath banana plugs.
- CE Compliant; complies with IEC 61010-031 standard for hand held accessories.