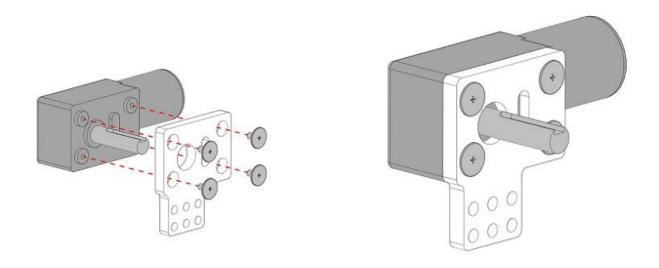

### What Is Worm Geared Motor Bracket A (PMMA)?

Worm Geared Motor Bracket A (PMMA) is a bracket specially designed for 370 Worm Geared Motor. This bracket enables you fix the 370 Worm Geared Motor on other Makeblock components to create more interesting projects.

# **Building Examples:**

| <b>Specifications</b>                 |                                                   |  |
|---------------------------------------|---------------------------------------------------|--|
| Product NameWorm                      | Geared Motor Bracket A (PMMA)                     |  |
| Product Dimension<br>(L*W*H)          | 45 x 52 x 5.5 mm<br>(1.77 x 2.04 x 0.21inch)      |  |
| Material                              | AcrylicColorTransparent                           |  |
| Net Weight                            | 9.5g (0.34oz)                                     |  |
| Gross Weight                          | 11g (0.39oz)                                      |  |
| Package Content<br>(Qty. x Part Name) | 1 x Worm Geared Motor Bracket A<br>4 x Screw M3x6 |  |