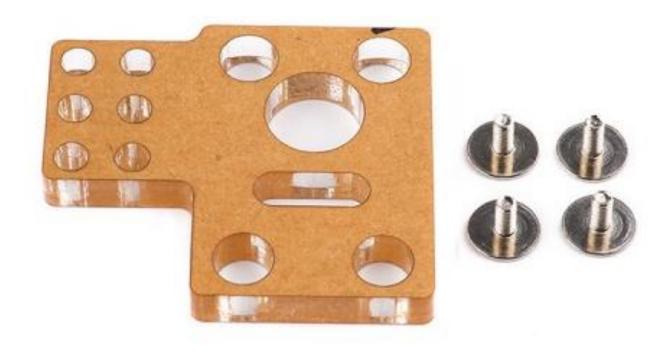

# Worm Geared Motor Bracket A (PMMA)

SKU: 62445 Weight: 11.00 Gram

### What Is Worm Geared Motor Bracket A (PMMA)?

Worm Geared Motor Bracket A (PMMA) is a bracket specially designed for 370 Worm Geared Motor. This bracket enables you fix the 370 Worm Geared Motor on other Makeblock components to create more interesting projects.

#### **Features**

- Made of transparent acrylic material, light-weight and easy-to-use;
- Mounting holes of this bracket is compatible with Makeblock parts;
- Sold in single pack, with Screw M3x6 included for easy assembling.