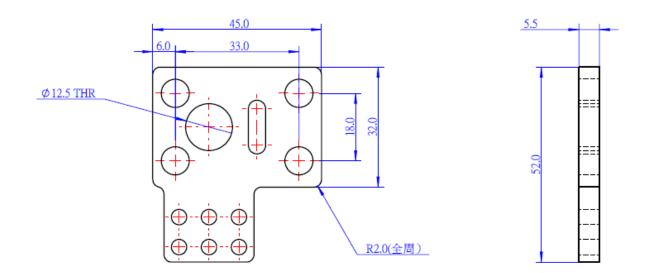

## Size Chart (mm):

# **Building Examples:**

| <b>Specifications</b>                 |                                                   |  |
|---------------------------------------|---------------------------------------------------|--|
| Product NameWorm                      | Geared Motor Bracket A (PMMA)                     |  |
| Product Dimension<br>(L*W*H)          | 45 x 52 x 5.5 mm<br>(1.77 x 2.04 x 0.21inch)      |  |
| Material                              | AcrylicColorTransparent                           |  |
| Net Weight                            | 9.5g (0.34oz)                                     |  |
| Gross Weight                          | 11g (0.39oz)                                      |  |
| Package Content<br>(Qty. x Part Name) | 1 x Worm Geared Motor Bracket A<br>4 x Screw M3x6 |  |