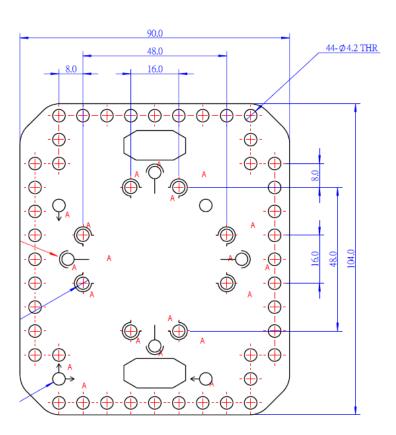

# MegaPi Acrylic Bracket

SKU: 62448 Weight: 30.00 Gram

#### What is MegaPi Acrylic Bracket?

MegaPi Acrylic Bracket is a kind of multi-purpose bracket which can use for MegaPi,it can be connected with MegaPi easily by using the Plastic Rivet.

## Features of the MegaPi Acrylic Bracket

- ? Made of transparent Acrylic, light and nice looking
- ? Compatible with MegaPi
- ? Can be connected with MegaPi easily by using the Plastic Rivet

### **Size Charts**

| Specifications                         |                            |
|----------------------------------------|----------------------------|
| SKU                                    | 62448                      |
| Product Name                           | MegaPi Acrylic Bracket     |
| Total Weight                           | 30g                        |
| Package Content (Quantity x Part Name) | 1 x MegaPi Acrylic Bracket |