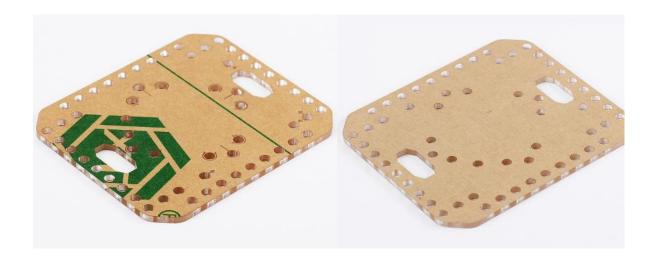

# MegaPi Acrylic Bracket

SKU: 62448 Weight: 30.00 Gram

#### What is MegaPi Acrylic Bracket?

MegaPi Acrylic Bracket is a kind of multi-purpose bracket which can use for MegaPi,it can be connected with MegaPi easily by using the Plastic Rivet.

## Features of the MegaPi Acrylic Bracket

- ? Made of transparent Acrylic, light and nice looking
- ? Compatible with MegaPi
- ? Can be connected with MegaPi easily by using the Plastic Rivet