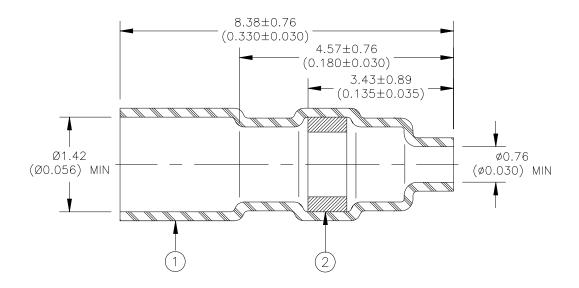

## **CUSTOMER DRAWING**

## **MATERIALS**

- 1. INSULATION SLEEVE: Heat shrinkable, transparent blue, radiation cross-linked polyvinylidene fluoride.
- 2. SOLDER PREFORM WITH FLUX:

SOLDER: TYPE Sn63 per ANSI J-STD-006. FLUX: TYPE ROL1 per ANSI J-STD-004.

## **APPLICATION**

- 1. Sleeve will recover to 0.76 (0.030) max.
- 2. This drawing forms part of Raychem Specification Control Drawing D-711-00.

| <b>Tyco Electronics</b>                                                                                                                           |  |                    |                                                                                                             |                | 300 Constitution Dr<br>Menlo Park, CA<br>94025, U.S.A. | SOLDERSLEEVE, STEPPED INSULATION |                            |       |                  |
|---------------------------------------------------------------------------------------------------------------------------------------------------|--|--------------------|-------------------------------------------------------------------------------------------------------------|----------------|--------------------------------------------------------|----------------------------------|----------------------------|-------|------------------|
| Unless otherwise specified dimensions are in millimeters.  [Inches dimensions are shown in brackets]  TOLERANCES: ANGLES: N/A Tyco Electronics re |  |                    |                                                                                                             |                | Raychem De vices reserves the right to                 | D-141-07                         |                            |       |                  |
| 0.00 N/A<br>0.0 N/A<br>0 N/A                                                                                                                      |  | UGHNESS<br>MICRON  | amend this drawing at any time. Users should evaluate the suitability of the product for their application. |                | REV:                                                   | В                                | DATE:<br>November 22, 2010 |       |                  |
| REVISED BY: UNGUYEN                                                                                                                               |  | CAGE CODE<br>06090 |                                                                                                             | ECO NUME<br>EC | BER:<br>O-10-023873                                    | SCALE:                           | NTS                        | SIZE: | SHEET:<br>1 of 1 |