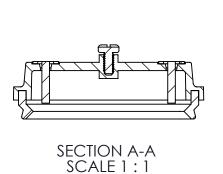

## Materials and Finish

- Body: ABS, UL94V-0, Black Gasket: Silicon, Black
- 3.
- O-Ring: Silicon, Black Screw: #4-40 UNC, Nickel Plated 4.
- Screw: M3 X 0.6, Nickel Plated
- Chain: SUS

DEGREE OF PROTECTION: IP67 AS PER IEC60529