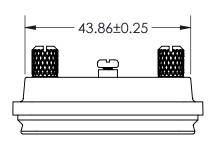

## Standard Density Waterproof D-Sub Connector COVER 627-229-015-010

YOUR CONNECTION TO QUALITY & SERVICE

**EDAC INC** TORONTO, ONTARIO CANADA

THESE DRAWINGS AND SPECIFICATIONS ARE THE PROPERTY OF EDAC INC., AND SHALL NOT BE REPRODUCED, OR COPIED OR USED AS THE BASIS FOR THE MANUFACTURE OR SALE OF APPARATUS WITHOUT WRITTEN PERMISSION.