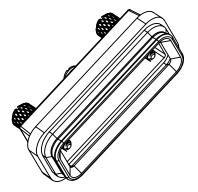

## Standard Density Waterproof D-Sub Connector COVER 627-229-015-010

YOUR CONNECTION TO QUALITY & SERVICE

**EDAC INC** TORONTO, ONTARIO CANADA

THESE DRAWINGS AND SPECIFICATIONS ARE THE PROPERTY OF EDAC INC., AND SHALL NOT BE REPRODUCED, OR COPIED OR USED AS THE BASIS FOR THE MANUFACTURE OR SALE OF APPARATUS WITHOUT WRITTEN PERMISSION.