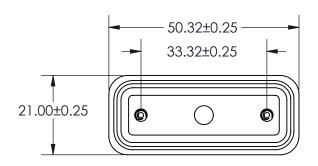

## Standard Density Waterproof D-Sub Connector COVER 627-229-015-010

YOUR CONNECTION TO QUALITY & SERVICE

**EDAC INC** TORONTO, ONTARIO CANADA

THESE DRAWINGS AND SPECIFICATIONS ARE THE PROPERTY OF EDAC INC., AND SHALL NOT BE REPRODUCED, OR COPIED OR USED AS THE BASIS FOR THE MANUFACTURE OR SALE OF APPARATUS WITHOUT WRITTEN PERMISSION.

| ACAD REFERENCE NO.  | 627-229-015-010 |
|---------------------|-----------------|
| DRAWN: R.STA.MONICA | DATE: June.4/13 |
| CHECKED:            | DATE:           |
| SCALE: NTS          | SHEET 1 OF 1    |
| DRAWING NUMBER      | ISSUE           |
| 627-229-015-010     | 1               |