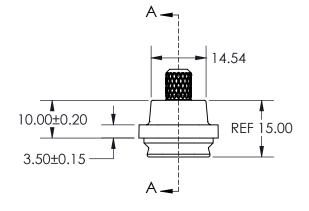

## Materials and Finish

- Body: ABS, UL94V-0, Black Gasket: Silicon, Black
- 3.
- O-Ring: Silicon, Black Screw: #4-40 UNC, Nickel Plated 4.
- Screw: M3 X 0.6, Nickel Plated
- Chain: SUS

DEGREE OF PROTECTION: IP67 AS PER IEC60529

## Standard Density Waterproof D-Sub Connector COVER 627-229-015-010

YOUR CONNECTION TO QUALITY & SERVICE

**EDAC INC** TORONTO, ONTARIO CANADA

THESE DRAWINGS AND SPECIFICATIONS ARE THE PROPERTY OF EDAC INC., AND SHALL NOT BE REPRODUCED, OR COPIED OR USED AS THE BASIS FOR THE MANUFACTURE OR SALE OF APPARATUS WITHOUT WRITTEN PERMISSION.