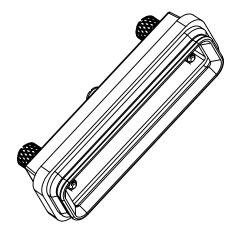

## Standard Density Waterproof D-Sub Connector COVER 627-229-025-010

YOUR CONNECTION TO QUALITY & SERVICE

**EDAC INC** TORONTO, ONTARIO CANADA

THESE DRAWINGS AND SPECIFICATIONS ARE THE PROPERTY OF EDAC INC.,AND SHALL NOT BE REPRODUCED, OR COPIED OR USED AS THE BASIS FOR THE MANUFACTURE OR SALE OF APPARATUS WITHOUT WRITTEN PERMISSION.