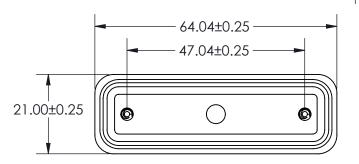

## Materials and Finish

- Body: ABS, UL94V-0, Black Gasket: Silicon, Black
- 3.
- O-Ring: Silicon, Black Screw: #4-40 UNC, Nickel Plated 4.
- Screw: M3 X 0.6, Nickel Plated
- Chain: SUS

DEGREE OF PROTECTION: IP67 AS PER IEC60529