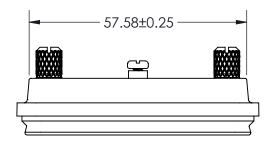

## Standard Density Waterproof D-Sub Connector COVER 627-229-025-010

YOUR CONNECTION TO QUALITY & SERVICE

**EDAC INC** TORONTO, ONTARIO CANADA

THESE DRAWINGS AND SPECIFICATIONS ARE THE PROPERTY OF EDAC INC.,AND SHALL NOT BE REPRODUCED, OR COPIED OR USED AS THE BASIS FOR THE MANUFACTURE OR SALE OF APPARATUS WITHOUT WRITTEN PERMISSION.