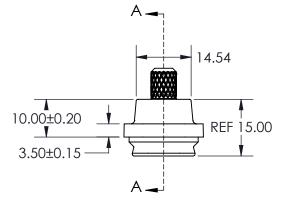

THIS IS A C.A.D. GENERATED DRAWING DO NOT MAKE MANUAL REVISIONS TO MASTER.

ISSUE NUMBER

ORIGINAL

(1)

SECTION A-A SCALE 1:1

THIS SERIES FULLY CONFORMS TO THE **EUROPEAN UNION DIRECTIVES 2002/95/EC** AND 2002/96/EC FOR RoHS COMPLIANCY.

## Materials and Finish

- Body: ABS, UL94V-0, Black Gasket: Silicon, Black
- 3.
- O-Ring: Silicon, Black Screw: #4-40 UNC, Nickel Plated 4.
- Screw: M3 X 0.6, Nickel Plated
- Chain: SUS

DEGREE OF PROTECTION: IP67 AS PER IEC60529

## Standard Density Waterproof D-Sub Connector COVER 627-229-025-010

YOUR CONNECTION TO QUALITY & SERVICE

**EDAC INC** TORONTO, ONTARIO CANADA

THESE DRAWINGS AND SPECIFICATIONS ARE THE PROPERTY OF EDAC INC.,AND SHALL NOT BE REPRODUCED, OR COPIED OR USED AS THE BASIS FOR THE MANUFACTURE OR SALE OF APPARATUS WITHOUT WRITTEN PERMISSION.