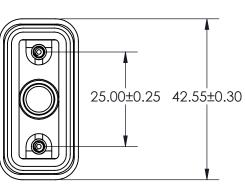

THIS IS A C.A.D. GENERATED DRAWING DO NOT MAKE MANUAL REVISIONS TO MASTER.

Materials and Finish

Housing: ABS, UL94V-0, Black Gasket: Silicon, Black

- 3.
- O-Ring: Silicon, Black Screw: Brass, Nickel Plated 4.
- Body Nut: ZYTEL, Black 5.
- Seal: Silicon, Black 6.
- Pressure Washer: Silicon, Black 7.
- Sealing Nut: ZYTEL, Black

DEGREE OF PROTECTION: IP67 AS PER IEC60529