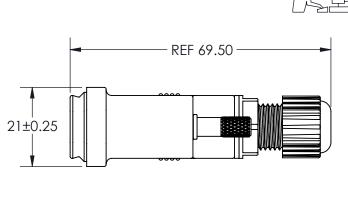

THIS IS A C.A.D. GENERATED DRAWING DO NOT MAKE MANUAL REVISIONS TO MASTER.

Materials and Finish

Housing: ABS, UL94V-0, Black Gasket: Silicon, Black

- 3.
- O-Ring: Silicon, Black Screw: Brass, Nickel Plated 4.
- Body Nut: ZYTEL, Black 5.
- Seal: Silicon, Black 6.
- Pressure Washer: Silicon, Black 7.
- Sealing Nut: ZYTEL, Black

DEGREE OF PROTECTION: IP67 AS PER IEC60529