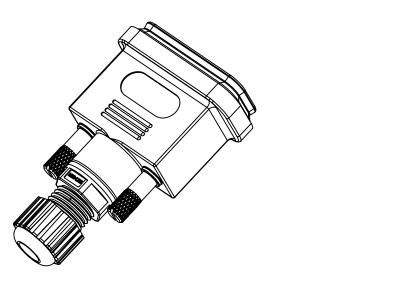

## Standard Density Waterproof D-Sub Connector BACKSHELL 627-230-009-010

YOUR CONNECTION TO QUALITY & SERVICE

**EDAC INC** TORONTO, ONTARIO CANADA

THESE DRAWINGS AND SPECIFICATIONS ARE THE PROPERTY OF EDAC INC., AND SHALL NOT BE REPRODUCED, OR COPIED OR USED AS THE BASIS FOR THE MANUFACTURE OR SALE OF APPARATUS WITHOUT WRITTEN PERMISSION.