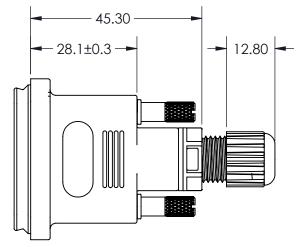

THIS IS A C.A.D. GENERATED DRAWING DO NOT MAKE MANUAL REVISIONS TO MASTER.

Materials and Finish

Housing: ABS, UL94V-0, Black Gasket: Silicon, Black

- 3.
- O-Ring: Silicon, Black Screw: Brass, Nickel Plated 4.
- Body Nut: ZYTEL, Black 5.
- Seal: Silicon, Black 6.
- Pressure Washer: Silicon, Black 7.
- Sealing Nut: ZYTEL, Black

DEGREE OF PROTECTION: IP67 AS PER IEC60529