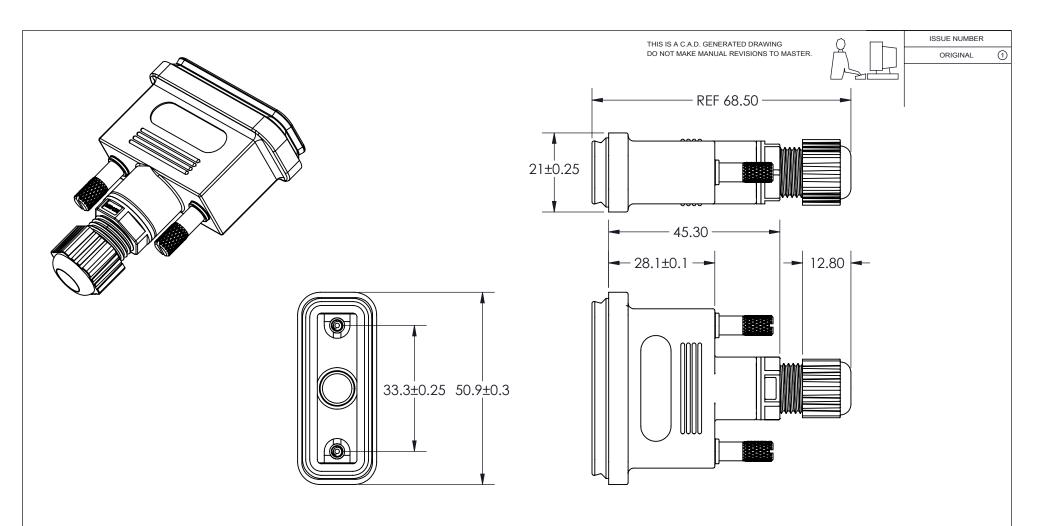

Materials and Finish

Housing: ABS, UL94V-0, Black Gasket: Silicon, Black

3.

O-Ring: Silicon, Black Screw: Brass, Nickel Plated 4.

Body Nut: ZYTEL, Black 5.

Seal: Silicon, Black 6.

Pressure Washer: Silicon, Black 7.

Sealing Nut: ZYTEL, Black

DEGREE OF PROTECTION: IP67 AS PER IEC60529

THIS SERIES FULLY CONFORMS TO THE EUROPEAN UNION DIRECTIVES 2002/95/EC AND 2002/96/EC FOR RoHS COMPLIANCY.

## Standard Density Waterproof D-Sub Connector BACKSHELL 627-230-015-010

YOUR CONNECTION TO QUALITY & SERVICE

**EDAC INC** TORONTO, ONTARIO CANADA

THESE DRAWINGS AND SPECIFICATIONS ARE THE PROPERTY OF EDAC INC., AND SHALL NOT BE REPRODUCED, OR COPIED OR USED AS THE BASIS FOR THE MANUFACTURE OR SALE OF APPARATUS WITHOUT WRITTEN PERMISSION.

| ACAD REFERENCE NO.  | 627-230-015-010 |
|---------------------|-----------------|
| DRAWN: R.STA.MONICA | DATE: June.4/13 |
| CHECKED:            | DATE:           |
| SCALE: NTS          | SHEET   OF      |
| DRAWING NUMBER      | ISSUE           |
| 627-230-015-010     | 1               |