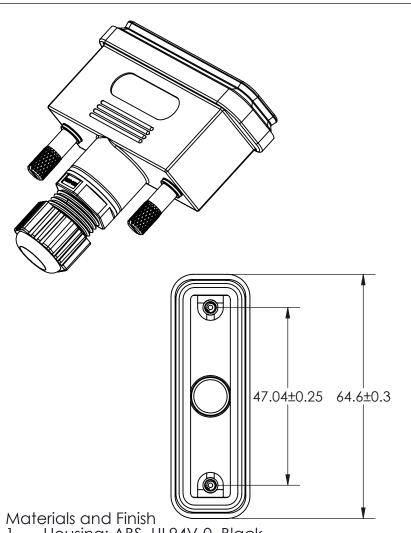

- Housing: ABS, UL94V-0, Black Gasket: Silicon, Black
- 3.
- O-Ring: Silicon, Black Screw: Brass, Nickel Plated 4.
- Body Nut: ZYTEL, Black 5.
- Seal: Silicon, Black 6.
- Pressure Washer: Silicon, Black 7.
- Sealing Nut: ZYTEL, Black

DEGREE OF PROTECTION: IP67 AS PER IEC60529