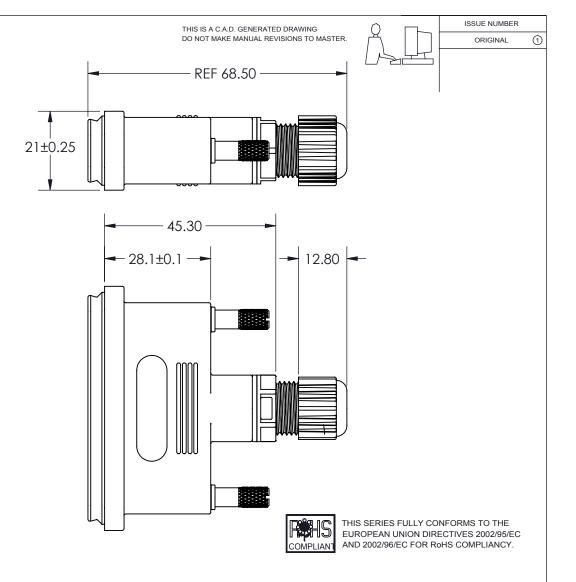

## Standard Density Waterproof D-Sub Connector BACKSHELL 627-230-025-010

YOUR CONNECTION TO QUALITY & SERVICE

**EDAC INC** TORONTO, ONTARIO CANADA

THESE DRAWINGS AND SPECIFICATIONS ARE THE PROPERTY OF EDAC INC., AND SHALL NOT BE REPRODUCED, OR COPIED OR USED AS THE BASIS FOR THE MANUFACTURE OR SALE OF APPARATUS WITHOUT WRITTEN PERMISSION.

| ACAD REFERENCE NO.  |     | 627-230-025-010 |       |
|---------------------|-----|-----------------|-------|
| DRAWN: R.STA.MONICA |     | DATE: June.4/13 |       |
| CHECKED:            |     | DATE:           |       |
| SCALE:              | NTS | SHEET           | OF 1  |
| DRAWING NUMBER      |     |                 | ISSUE |

627-230-025-010