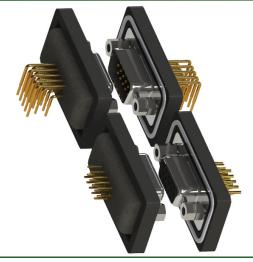

## SERIES 627/628/629/630 WATERPROOF D-SUB

Plug and Receptacle, Straight or Right Angle PCB Mount

- .109"(2.77mm) Contact Spacing x .112"(2.82mm) Row Spacing Plug and Receptacle in 9, 15, or 25 Contact Pin Sizes
- Pin Contact Mating Design with P.C. Tail Termination in Right Angle, Straight or Solder Cup Termination
- Plug Shell Indents Provide Grounding and Additional Mating Retention
- Grounding Feature include Two Prong Boardlock for Exceptional Retention to P.C. Board
- Mounting Options for Panel Mount or Connector Mating include Threaded Inserts or Threaded Standoffs
- D-Shaped Connector Mating Outline provides Polarization
- Degree of Protection: IP67 as per IEC60529

## Specifications:

| Insulator Material    | PBT Thermoplastic with 30% Glass Filled,<br>UL 94V-0 Rated, Black color |
|-----------------------|-------------------------------------------------------------------------|
| Contact Material      | Pins and Sockets: Copper Alloy                                          |
| Contact Plating       | Gold Plating over Nickel underplating                                   |
| Shell Material        | Nickel Plated Steel                                                     |
| Epoxy Sealant         | Ероху                                                                   |
| O-Ring                | Silicone                                                                |
| Current Rating        | 5A Per Contact                                                          |
| Contact Resistance    | 10 Milliohms MAX                                                        |
| Insulation Resistance | 5000 Megohms MIN                                                        |
| Dielectric Voltage    | 1000V AC rms at Sea Level                                               |
| Operating Temp.       | -25°C To +85°C                                                          |