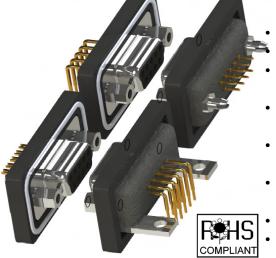

## SERIES 627/628/629/630 WATERPROOF D-SUB

Plug and Receptacle, Straight or Right Angle PCB Mount

- .109"(2.77mm) Contact Spacing x .112"(2.82mm) Row Spacing Plug and Receptacle in 9, 15, or 25 Contact Pin Sizes
- Pin Contact Mating Design with P.C. Tail Termination in Right Angle, Straight or Solder Cup Termination
- Plug Shell Indents Provide Grounding and Additional Mating Retention
- Grounding Feature include Two Prong Boardlock for Exceptional Retention to P.C. Board
- Mounting Options for Panel Mount or Connector Mating include Threaded Inserts or Threaded Standoffs
- D-Shaped Connector Mating Outline provides Polarization
- Degree of Protection: IP67 as per IEC60529

## Specifications:

| Insulator Material    | PBT Thermoplastic with 30% Glass Filled,<br>UL 94V-0 Rated, Black color |
|-----------------------|-------------------------------------------------------------------------|
| Contact Material      | Pins and Sockets: Copper Alloy                                          |
| Contact Plating       | Gold Plating over Nickel underplating                                   |
| Shell Material        | Nickel Plated Steel                                                     |
| Epoxy Sealant         | Ероху                                                                   |
| O-Ring                | Silicone                                                                |
| Current Rating        | 5A Per Contact                                                          |
| Contact Resistance    | 10 Milliohms MAX                                                        |
| Insulation Resistance | 5000 Megohms MIN                                                        |
| Dielectric Voltage    | 1000V AC rms at Sea Level                                               |
| Operating Temp.       | -25°C To +85°C                                                          |