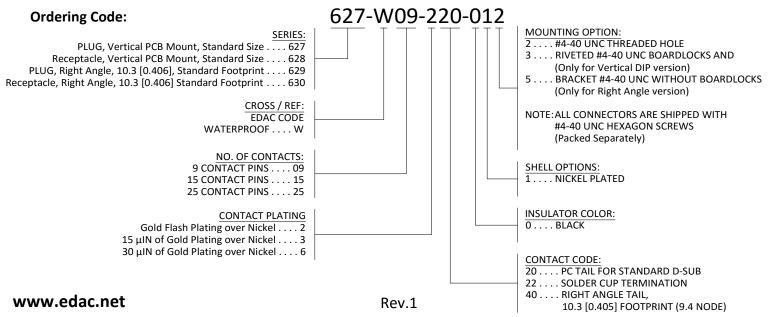

## SERIES 627/628/629/630 WATERPROOF D-SUB

Plug and Receptacle, Straight or Right Angle PCB Mount

- .109"(2.77mm) Contact Spacing x .112"(2.82mm) Row Spacing Plug and Receptacle in 9, 15, or 25 Contact Pin Sizes
- Pin Contact Mating Design with P.C. Tail Termination in Right Angle, Straight or Solder Cup Termination
- Plug Shell Indents Provide Grounding and Additional Mating Retention
- Grounding Feature include Two Prong Boardlock for Exceptional Retention to P.C. Board
- Mounting Options for Panel Mount or Connector Mating include Threaded Inserts or Threaded Standoffs
- D-Shaped Connector Mating Outline provides Polarization
- Degree of Protection: IP67 as per IEC60529

## Specifications:

| Insulator Material    | PBT Thermoplastic with 30% Glass Filled,<br>UL 94V-0 Rated, Black color |
|-----------------------|-------------------------------------------------------------------------|
| Contact Material      | Pins and Sockets: Copper Alloy                                          |
| Contact Plating       | Gold Plating over Nickel underplating                                   |
| Shell Material        | Nickel Plated Steel                                                     |
| Epoxy Sealant         | Ероху                                                                   |
| O-Ring                | Silicone                                                                |
| Current Rating        | 5A Per Contact                                                          |
| Contact Resistance    | 10 Milliohms MAX                                                        |
| Insulation Resistance | 5000 Megohms MIN                                                        |
| Dielectric Voltage    | 1000V AC rms at Sea Level                                               |
| Operating Temp.       | -25°C To +85°C                                                          |