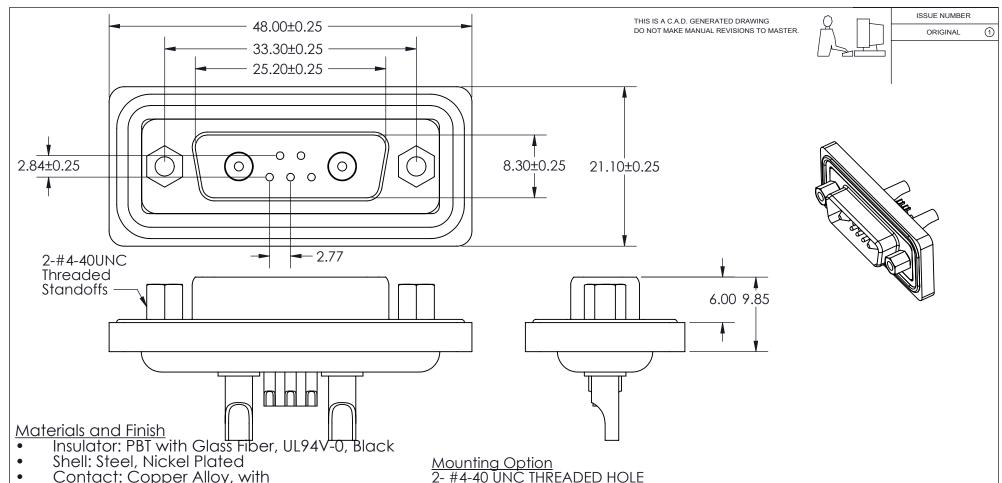

Contact: Copper Alloy, with 2-Gold Flash Plating over Nickel Watertight Frame: PBT with Glass Fiber, UL94V-0,

Black

O-Ring: Silicone

Epoxy Sealant: Epoxy

DEGREE OF PROTECTION: IP67 AS PER IEC60529

**Electrical Characteristics** 

Current Rating: Signal Contact: 5.0 A High Power Confact: 10.0 A - 14.0 A

- Dielectric Withstanding Voltage: 1000 V / 1 Min Insulation Resistance: 5000 Megohm Min.

- Signal Contact Resistance: 10 Milliohms Max. High Power Contact Resistance: 1.0 Milliohms
- Working Temperature: -55C to +105C

THIS SERIES FULLY CONFORMS TO THE EUROPEAN UNION DIRECTIVES 2002/95/EC AND 2002/96/EC FOR RoHS COMPLIANCY.

Contact Information 22- SOLDER CUP TERMINATION

Power Combo Waterproof D-Sub Connector PĽUĠ PART NUMBER: 627-W7W-222-012