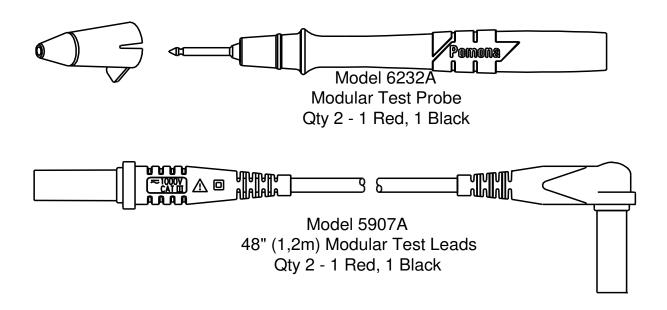

## **FEATURES**

- Designed to meet IEC 61010-031, the latest international safety standard for test accessories.
- Probe safety jack mates to Pomona's 5907A, 5908A and 5909A Flexible Test Leads.
- Notched probe tip mates into standard 0.080" pin jacks.
- Flexible test lead sets are a perfect interface for the most popular multimeters configured with 4 mm sheathed safety jacks, including Fluke, H-P, Tektronix and Wavetek.
- Plug and housing are molded directly to the cable in an integral one piece design and the wire is double crimped for a long lasting connection.
- Wear indication with double insulated (dual extruded) silicone leads shows white inner layer for increased safety.
- Multi-leaf banana spring material is Beryllium Copper, nickel plated for extended insertion cycle life and low contact resistance.
- High strand count silicone insulated wire offers excellent flexibility and high temperature resistance.
- Test leads can mate to a broad assortment of Pomona probes, alligators, spade lugs, etc.