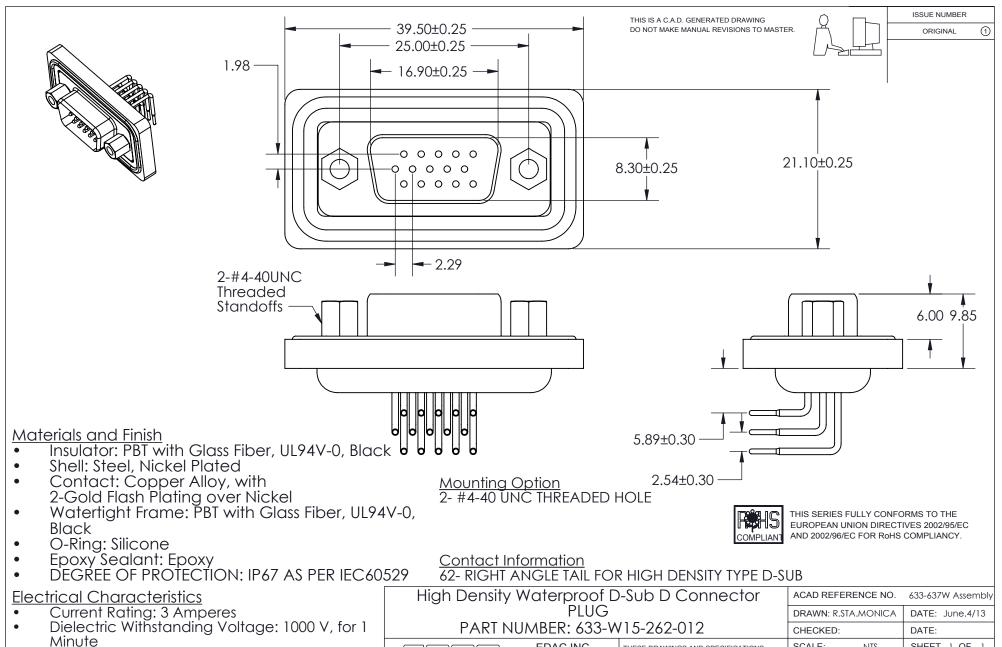

Insulation Resistance: 5000 Megohm Min. Contact Resistance: 10 Milliohms Max.

Working Temperature: -55C to +105C

**EDAC INC** TORONTO, ONTARIO CANADA

THESE DRAWINGS AND SPECIFICATIONS ARE THE PROPERTY OF EDAC INC.,AND SHALL NOT BE REPRODUCED, OR COPIED OR USED AS THE BASIS FOR THE MANUFACTURE OR SALE OF APPARATUS WITHOUT WRITTEN PERMISSION.

SHEET | OF | SCALE: NTS DRAWING NUMBER **ISSUE** 

633-637W Assembly