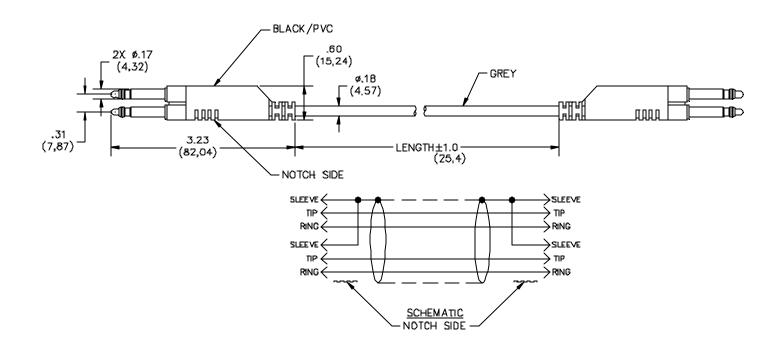

## **Model 6331 Patch Cord Dual Bantam** Plug To Dual Bantam Plug

#### **FEATURES:**

- Shielded cable to reduce noise
- Provides a quick connection between dual Bantam Jacks
- Dual Bantam Plugs are molded to the cable for optimum durability

#### **MATERIALS:**

Plugs – Nickel plated brass

Cable - 4 Conductor shielded twisted pair, PVC jacket and insulation

### **ORDERING INFORMATION:** Model 6331-96

Standard Length 96 Inches (2134 mm)

All dimensions are in inches. Tolerances (except noted):  $.xx = \pm .02$ " (,51 mm),  $.xxx = \pm .005$ " (,127 mm). All specifications are to the latest revisions. Specifications are subject to change without notice. Registered trademarks are the property of their respective companies. Made in USA