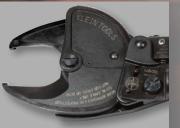

## Open Jaw Cable Cutter

## **Open Jaw Cable Cutter**

- High-leverage ratchet mechanism for single-handed cutting of copper and aluminum without burrs or sharp edges.
- Front loading jaws for tight applications.
- Spring release lever allows for fast jaw reset in between cuts.
- Plastic covered handles with hand guards for comfort and firm grip.
- One-year warranty.

**AWARNING:** Do NOT use to cut steel or ACSR.

63711

EIN TOOLS

See our complete line of Utility Hand Tools at www.kleintools.com

ON

© 2013 **Klein Tools, Inc.** Linclonshire, IL 60069-96833 Printed in U.S.A. 96359