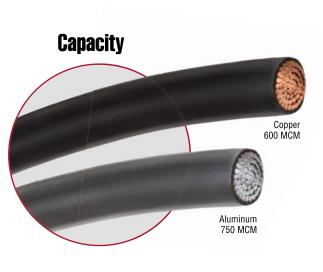

| Cat. No. | Max. Cable Cutting Capacity                                                              | Overall Length   | Weight             |
|----------|------------------------------------------------------------------------------------------|------------------|--------------------|
| 63711    | 600 MCM (300 mm²) Copper and<br>750 MCM (400 mm²) Aluminum<br>1-1/8" Communication cable | 11.5" (292.1 mm) | 2.0 lbs. (0.91 kg) |