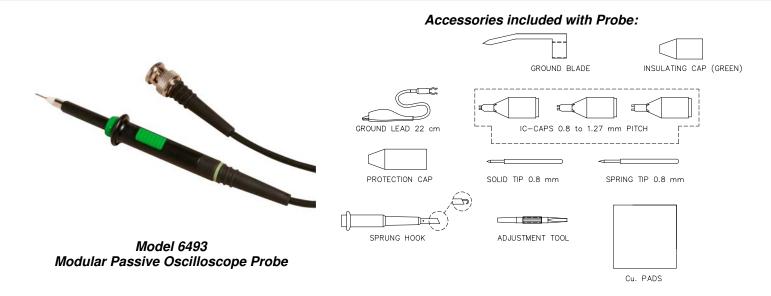

# Model 6493 Modular Passive Oscilloscope Probe

#### Features

- This probe is recommended for general purpose probing applications and is adjustable for low frequencies.
- The probe's entire core is made of a high quality ceramic hybrid.
- Pure coaxial design and laser trimmed resistors ensure highest signal fidelity along the signal path offering high bandwidth and fast risetimes for accurate impulse measurements.
- Our passive probes are spring loaded, with needle sharp tips to support precise and safe measurements.
- Probe tips are interchangeable and can be replaced easily.
- Accessories (one of each) included with Probe are:
  - Ground Blade
  - Ground Lead with Alligator Clip 22 cm (8.66")
  - IC Caps: 0.8mm, 1.0mm, and 1.27mm pitch
  - Insulating Cap (green)
  - Protection Cap
  - Solid Tip 0.8mm (0.0315")
  - Spring Tip 0.8mm (0.0315")
  - Sprung Hook
  - Adjustment Tool
  - Copper (Cu) Pads