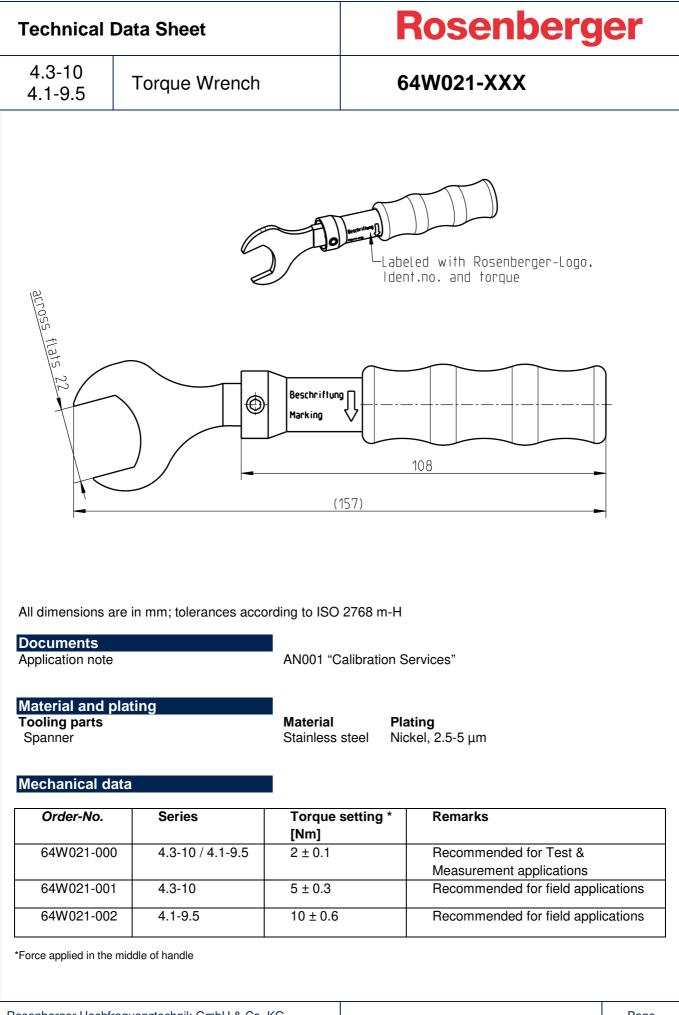

| Technical Data Sheet                                                                   |                                                          |                     |                                     | Rosenberger |                                                                                          |       |          |  |
|----------------------------------------------------------------------------------------|----------------------------------------------------------|---------------------|-------------------------------------|-------------|------------------------------------------------------------------------------------------|-------|----------|--|
| 4.3-10<br>4.1-9.5                                                                      | Tor                                                      | que Wrencl          | า                                   |             | 64W021-XXX                                                                               |       |          |  |
| Factory Ca<br>Standard de<br>reports indiv<br>Accredited<br>Not availabl               | libration<br>elivery for th<br>vidual mech<br>Calibratio | nanical calibration | ch includes a F<br>on results, trac | eable       | y Calibration. The Calibrati<br>to national / international s<br>& Rosenberger homepage. |       | issued   |  |
| Calibration<br>Recommen                                                                |                                                          |                     | 12 month                            | IS          |                                                                                          |       |          |  |
| <b>Packing</b><br>Standard<br>Weight                                                   |                                                          |                     | 1 pce in t<br>149 g/pce             |             |                                                                                          |       |          |  |
|                                                                                        |                                                          |                     |                                     |             |                                                                                          |       |          |  |
|                                                                                        |                                                          |                     |                                     |             |                                                                                          |       |          |  |
|                                                                                        |                                                          |                     |                                     |             |                                                                                          |       |          |  |
|                                                                                        |                                                          |                     |                                     |             |                                                                                          |       |          |  |
| our part and no                                                                        | statement h                                              |                     | strued as recomm                    | nendati     | wledge, nothing is intended as re<br>on to infringe existing patents. I                  |       |          |  |
| Draft                                                                                  | Date                                                     | Approved            | Date                                | Rev.        | Engineering change number                                                                | Name  | Date     |  |
| erbert Babinger                                                                        | 22/09/14                                                 | Martin Moder        | 08/08/16                            | d00         | 14-1492                                                                                  | M.Ruf | 08/08/   |  |
|                                                                                        |                                                          | echnik GmbH & C     |                                     | Tel.        | : +49 8684 18-0                                                                          |       | Page     |  |
| O.Box 1260 D-84526 Tittmoning Germany<br>ww.rosenberger.de Email : info@rosenberger.de |                                                          |                     |                                     |             | 2/2                                                                                      |       |          |  |
| w.ioseineige                                                                           | 1.00                                                     |                     |                                     | 1           |                                                                                          |       | <u> </u> |  |