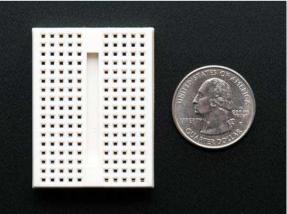

## Tiny breadboard PRODUCT ID: 65

## **Description**

This a tiny little breadboard...half the size of a half-size breadboard!

Measures 1.8" x 1.4" (46mm x 36mm)
Perfect for tiny projects and for sticking onto the top of Arduino protoshields!

## **Technical Details**

Details:

- o Outside Dimensions: 1.8" x 1.4" x 0.4" / 46mm x 36mm x 10mm
- o Weight: 13.1g / 0.5oz