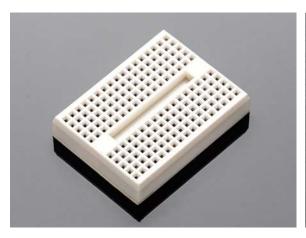

## Tiny breadboard PRODUCT ID: 65

## **Description**

This a tiny little breadboard...half the size of a half-size breadboard!

Measures 1.8" x 1.4" (46mm x 36mm)
Perfect for tiny projects and for sticking onto the top of Arduino protoshields!

## **Technical Details**

Details:

- o Outside Dimensions: 1.8" x 1.4" x 0.4" / 46mm x 36mm x 10mm
- o Weight: 13.1g / 0.5oz