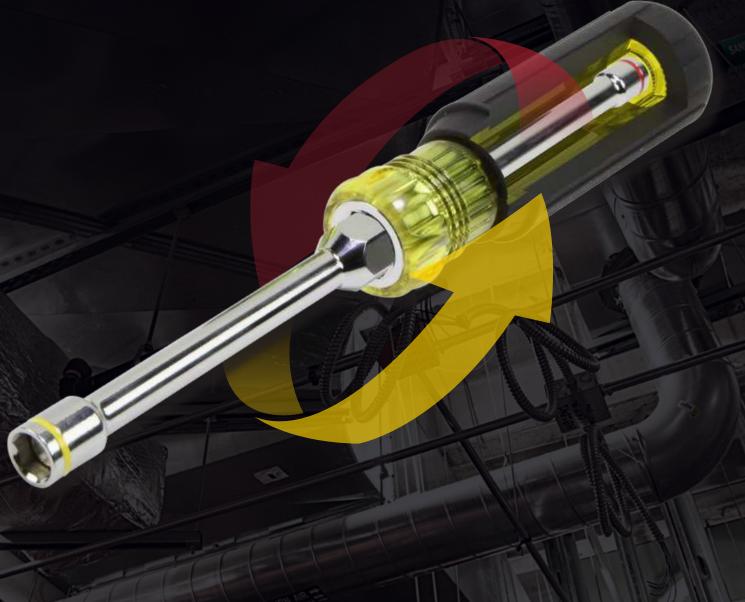

## Two magnetic hex head drivers In one convenient handle

Includes 1/4"& 5/16" hex sizes

HVAC • Electrical • Plumbing • Home

Features the popular 1/4" and 5/16" hex sizes most tradespeople need. Magnet in hex keeps screw in place.

Rare-Earth magnetic tips hold screws in place while fastening

and shafts exceed the

torque performance of regular screwdrivers

| Cat. No. | UPC 0-92644+ | Hex Sizes      | Overall Length |
|----------|--------------|----------------|----------------|
| 65064    | 65064-2      | 1/4" and 5/16" | 8" (203 mm)    |