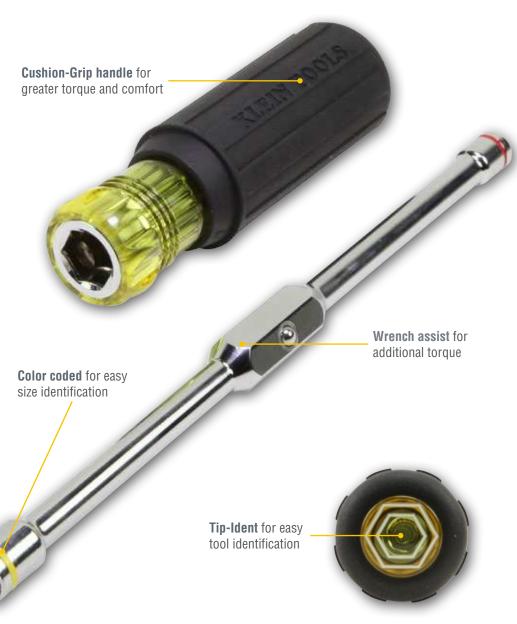

## Two magnetic hex head drivers In one convenient handle

Includes 1/4"& 5/16" hex sizes

HVAC • Electrical • Plumbing • Home

Features the popular 1/4" and 5/16" hex sizes most tradespeople need. Magnet in hex keeps screw in place.

Rare-Earth magnetic tips hold screws in place while fastening

and shafts exceed the

torque performance of regular screwdrivers

| Cat. No. | UPC 0-92644+ | Hex Sizes      | Overall Length |
|----------|--------------|----------------|----------------|
| 65064    | 65064-2      | 1/4" and 5/16" | 8" (203 mm)    |