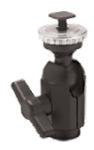

## Model: 651-TS Adjusting Knuckle with T-Bolt

For electronics with T-Slot mounting.

- Full adjustability with knob and set-screw options and lockring included
- Overall knuckle height approximately 2.5" (63.5mm)
- Base drilled and tapped 1/4-20