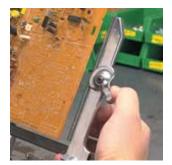

## Model: 651-TS Adjusting Knuckle with T-Bolt

For electronics with T-Slot mounting.

- Full adjustability with knob and set-screw options and lockring included
- Overall knuckle height approximately 2.5" (63.5mm)
- Base drilled and tapped 1/4-20