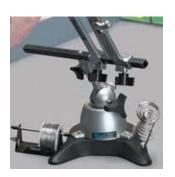

## Model: 651-TS Adjusting Knuckle with T-Bolt

For electronics with T-Slot mounting.

- Full adjustability with knob and set-screw options and lockring included
- Overall knuckle height approximately 2.5" (63.5mm)
- Base drilled and tapped 1/4-20