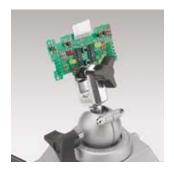

## Model: 651-TS Adjusting Knuckle with T-Bolt

For electronics with T-Slot mounting.

- Full adjustability with knob and set-screw options and lockring included
- Overall knuckle height approximately 2.5" (63.5mm)
- Base drilled and tapped 1/4-20