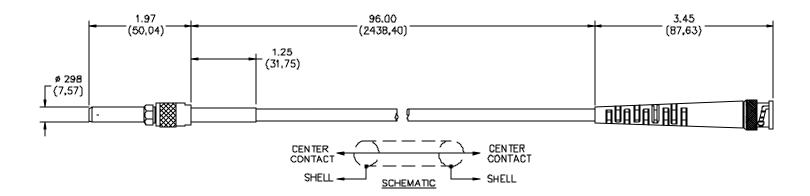

#### **FEATURES:**

- Test, monitor, patch and cross connect DSX-3 & broadcast circuits
- Conversion cable includes a 440 type mini Weco plug

#### **MATERIALS:**

Connectors: Body: Brass, nickel plated Center Contact: Brass, gold plated Insulation: PTFE Cable: RG59 type

#### **ORDERING INFORMATION:** Model 6515-96

Standard Length: 96" (243 cm)

All dimensions are in inches. Tolerances (except noted):  $.xx = \pm .02$ " (,51 mm),  $.xxx = \pm .005$ " (,127 mm). All specifications are to the latest revisions. Specifications are subject to change without notice. Registered trademarks are the property of their respective companies. Made in USA