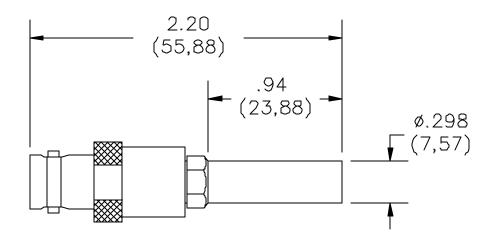

## Model 6519 BNC To Miniature Weco Adapter

## **FEATURES:**

• Converts BNC cables to 440 type miniature plugs

## **MATERIALS:**

Connectors: Body: Brass, nickel plated Center Contact: Brass, gold plated

Insulator: PTFE

**ORDERING INFORMATION:** Model 6519

All dimensions are in inches. Tolerances (except noted):  $.xx = \pm .02$ " (,51 mm),  $.xxx = \pm .005$ " (,127 mm). All specifications are to the latest revisions. Specifications are subject to change without notice. Registered trademarks are the property of their respective companies. Made in USA