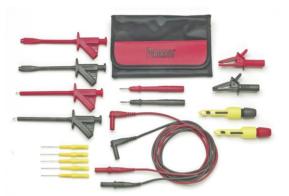

## **FEATURES**

- Flexible test leads feature high strand count silicone wire for extreme flexibility and high temperature resistance.
- Wear indication with double insulated (dual extruded) silicone leads shows white inner layer for increased safety.
- Banana plugs are molded directly to the wire for superior pull strength.
- Test Probes, clips, back probe pins and piercing clip fit directly onto test leads for testing versatility.
- Test accessories conveniently store in the tri-fold nylon pouch.
- Compatible with most multimeters that accept safety style sheathed banana plugs.