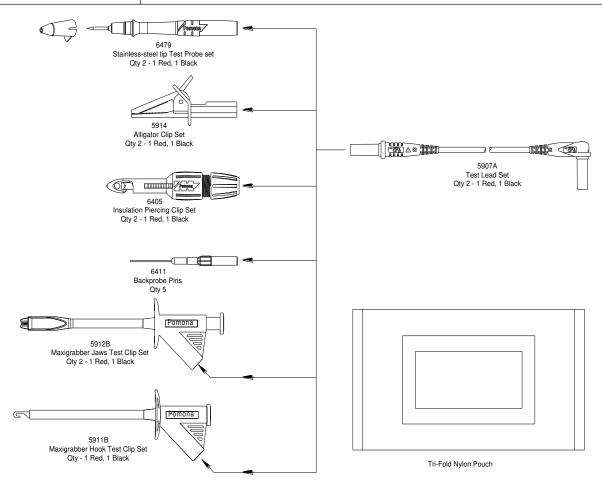

For data sheets / specifications of the kit individual components, visit the Pomona web site at: www.pomonaelectronics.com

## **FEATURES**

- Flexible test leads feature high strand count silicone wire for extreme flexibility and high temperature resistance.
- Wear indication with double insulated (dual extruded) silicone leads shows white inner layer for increased safety.
- Banana plugs are molded directly to the wire for superior pull strength.
- Test Probes, clips, back probe pins and piercing clip fit directly onto test leads for testing versatility.
- Test accessories conveniently store in the tri-fold nylon pouch.
- Compatible with most multimeters that accept safety style sheathed banana plugs.