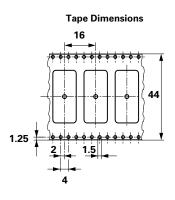

of electronic components. Line cards we deal with include Microchip, ALPS, ROHM, Xilinx, Pulse, ON, Everlight and Freescale. Main products comprise IC, Modules, Potentiometer, IC Socket, Relay, Connector. Our parts cover such applications as commercial, industrial, and automotives areas.

We are looking forward to setting up business relationship with you and hope to provide you with the best service and solution. Let us make a better world for our industry!



## Contact us

Tel: +86-755-8981 8866 Fax: +86-755-8427 6832 Email & Skype: info@chipsmall.com Web: www.chipsmall.com Address: A1208, Overseas Decoration Building, #122 Zhenhua RD., Futian, Shenzhen, China





### 658 Series Molded Base Surface Mount Fuse Block For 5×20mm Fuses

RoHS 🔞 座





#### Packaging Dimensions (milimeter)



**Reel Dimensions** 



#### Ammo Pack Dimensions



#### **Ordering Information**

| 658 0000 1009  | Fuse Holder - Thermoplastic / Tin terminals (100 pcs bulk)                                                     |
|----------------|----------------------------------------------------------------------------------------------------------------|
| 658 0000 1109  | Fuse Holder - Thermoplastic / Tin terminals (400 pcs tape & reel)                                              |
| 658 0000 3009* | Fuse Holder - LCP plastic / Tin terminals (100 pcs bulk)                                                       |
| 658 0000 3109* | Fuse Holder - LCP plastic / Tin terminals (400 pcs tape & reel)                                                |
| 658 0000 4009* | Fuse Holder - LCP plastic / Gold te