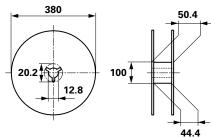

. Line cards we deal with include Microchip, ALPS, ROHM, Xilinx, Pulse, ON, Everlight and Freescale. Main products comprise IC, Modules, Potentiometer, IC Socket, Relay, Connector. Our parts cover such applications as commercial, industrial, and automotives areas.

We are looking forward to setting up business relationship with you and hope to provide you with the best service and solution. Let us make a better world for our industry!



## Contact us

Tel: +86-755-8981 8866 Fax: +86-755-8427 6832 Email & Skype: info@chipsmall.com Web: www.chipsmall.com Address: A1208, Overseas Decoration Building, #122 Zhenhua RD., Futian, Shenzhen, China





### 658 Series Molded Base Surface Mount Fuse Block For 5×20mm Fuses

RoHS 🔞 座





#### Packaging Dimensions (milimeter)



**Reel Dimensions** 



#### Ammo Pack Dimensions



#### **Ordering Information**

| 658 0000 1009  | Fuse Holder - Thermoplastic / Tin terminals (100 pcs bulk)                                                     |
|----------------|----------------------------------------------------------------------------------------------------------------|
| 658 0000 1109  | Fuse Holder - Thermoplastic / Tin terminals (400 pcs tape & reel)                                              |
| 658 0000 3009* | Fuse Holder - LCP plastic / Tin terminals (100 pcs bulk)                                                       |
| 658 0000 3109* | Fuse Holder - LCP plastic / Tin terminals (400 pcs tape & reel)                                                |
| 658 0000 4009* | Fuse Holder - LCP plastic / Gold terminals (100 pcs bulk)