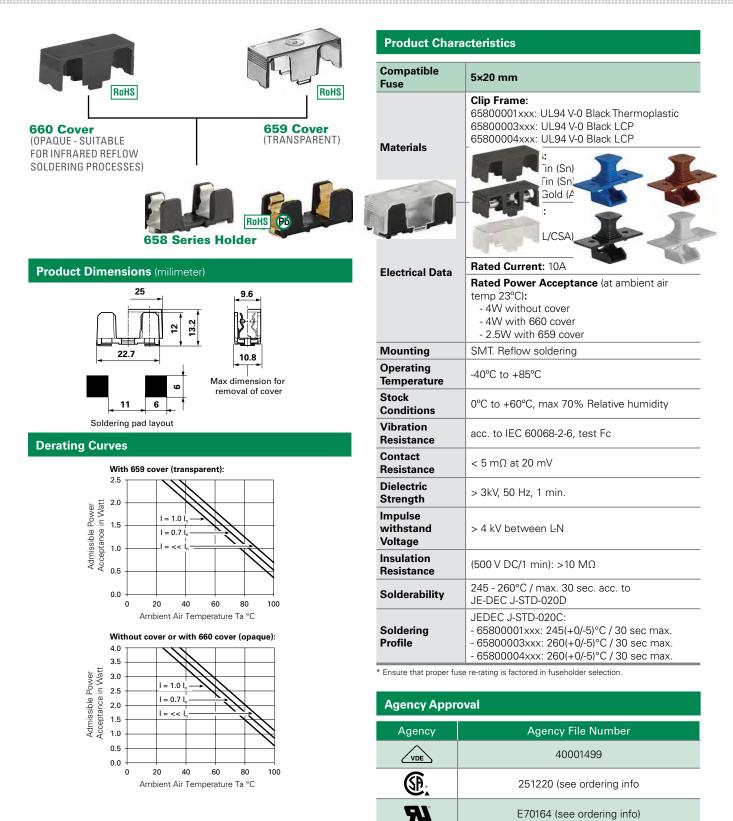

business mainly focus on the distribution of electronic components. Line cards we deal with include Microchip, ALPS, ROHM, Xilinx, Pulse, ON, Everlight and Freescale. Main products comprise IC, Modules, Potentiometer, IC Socket, Relay, Connector. Our parts cover such applications as commercial, industrial, and automotives areas.

We are looking forward to setting up business relationship with you and hope to provide you with the best service and solution. Let us make a better world for our industry!



## Contact us

Tel: +86-755-8981 8866 Fax: +86-755-8427 6832 Email & Skype: info@chipsmall.com Web: www.chipsmall.com Address: A1208, Overseas Decoration Building, #122 Zhenhua RD., Futian, Shenzhen, China





### 658 Series Molded Base Surface Mount Fuse Block For 5×20mm Fuses

RoHS 🔞 座





#### Packaging Dimensions (milimeter)



**Reel Dimensions** 



#### Ammo Pack Dimensions



#### **Ordering Information**

| 658 0000 1009  | Fuse Holder - Thermoplastic / Tin terminals (100 pcs bulk)                                                     |
|----------------|----------------------------------------------------------------------------------------------------------------|
| 658 0000 1109  | Fuse Holder - Thermoplastic / Tin terminals (400 pcs tape & reel)                                              |
| 658 0000 3009* | Fuse Holder - LCP plastic / Tin terminals (100 pcs bulk)                                                       |
| 658 0000 3109* | Fuse Holder - LCP plastic / Tin terminals (400 pcs tape & reel)                                                |
| 658 0000