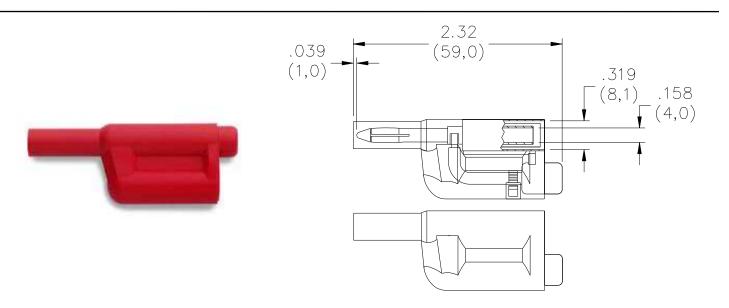

### Model 6721 Do-It Yourself Multi-Stacking Sheath Banana Plug

#### **Features:**

- $\checkmark$  Can be vertically stacked on top of each other
- ✓ Fits standard banana safety-style jacks
- ✓ Fits DMM with safety-style banana jacks
- ✓ Simple assembly
- ✓ Complies to International Safety Standard IEC 1010-2-031
- ✓ Accepts 18 AWG test lead wire (e.g. Pomona model: 6733 or 6734)

#### \* When plug is correctly assembled and terminated.

All dimensions are in inches. Tolerances (except noted):  $.xx = \pm .02$ " (,51 mm),  $.xxx = \pm .005$ " (,127 mm). All specifications are to the latest revisions. Specifications are subject to change without notice. Registered trademarks are the property of their respective companies. Made in USA