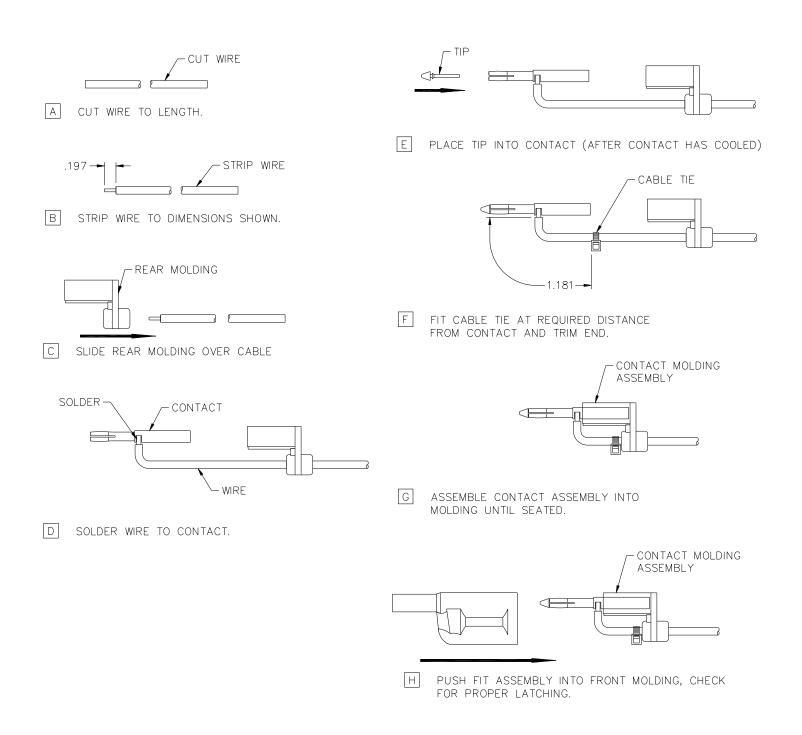

### Model 6721 Do-It Yourself Multi-Stacking Sheath Banana Plug

#### **Features:**

- $\checkmark$  Can be vertically stacked on top of each other
- ✓ Fits standard banana safety-style jacks
- ✓ Fits DMM with safety-style banana jacks
- ✓ Simple assembly
- ✓ Complies to International Safety Standard IEC 1010-2-031
- ✓ Accepts 18 AWG test lead wire (e.g. Pomona model: 6733 or 6734)