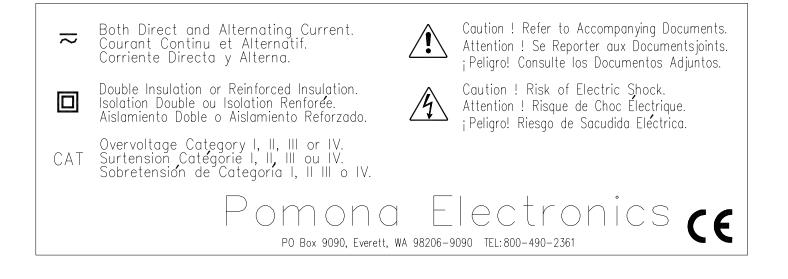

## Pomona®

The items included with this product are certified to meet IEC 1010-2-031 safety requirements.

Les éleménts inclus avec ce produit sont certifies pour répondre à des exigences de surete du IEC 1010-2-031. Los items incluidos con este producto se certifican para resolver reguisitos de seguridad del IEC 1010-2-031.

 Only IEC 1010 type shrouded test plugs should be used with IEC 1010 type jacks. NEVER INSERT A PROBE TIP WITH BANANA SPRING INTO A TEST ACCESSORY JACK THAT WILL BE USED AS A HAND HELD PROBING DEVICE -Seuls les vérificateurs de tension renforcés de type IEC 1010 devraient être utilisés avec des jacks de type IEC 1010. NE JAMAIS INSERER DE BOUT DE SONDE AVEC RESSORT BANANE DANS UN JACK D'ESSAI D'ACCESSOIRES QUI SERA UTILISE COMME DISPOSITIF DE SONDAGE A MAIN.

-Se deben usar sólo tapones de prueba reforzados del tipo IEC 1010 con receptáculos de tipo IEC 1010. NUNCA INTRODUZCA UNA CLAVIJA CON UN MUELLE TIPO BANANA EN UN RECEPTACULO DE PRUEBA QUE A SU VEZ SE USE COMO APARATO DE PRUEBA MANUAL.