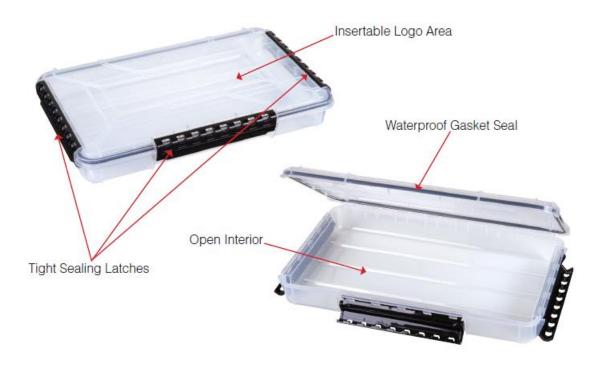

## **Description**

This waterproof case permits easy storage with its open interior to accommodate those sensitive electronic items while offering visibility to its contents. Chemical resistant with good impact resistance.

## **Specifications**

Catalog No: WT3000 Stock No: 6723TE Color: Clear

Material: Polypropylene

Dimensions: (Interior: 6-5/8" x 3-9/16" x 1.00") (Exterior: 9-1/8" x 4-15/16" x 1-1/2")

(Interior: 16.8275 x 9.0424 x 2.54 cm) (Exterior: 23.18 x 12.54 x 3.81 cm)