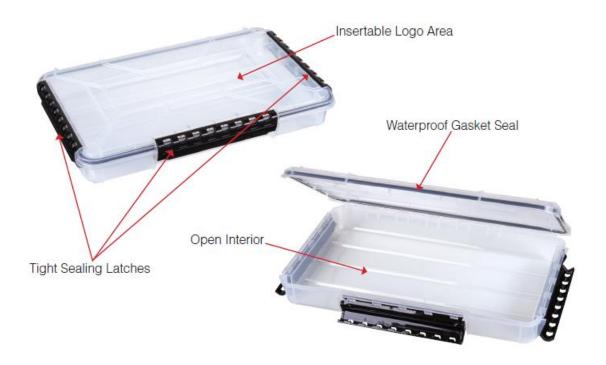

## **Description**

This waterproof case permits easy storage with its open interior to accommodate those sensitive electronic items while offering visibility to its contents. Chemical resistant with good impact resistance.

## **Specifications**

Catalog No: WT4000 Stock No: 6741TE Color: Clear

Material: Polypropylene

Dimensions: (Interior: 9-5/16" x 5-13/16" x 1-1/4") (Exterior: 10-3/4" x 7-3/16" x 1-7/8")

(Interior: 23.653 x 14.91 x 3.15 cm) (Exterior: 27.31 x 18.26 x 4.76 cm)