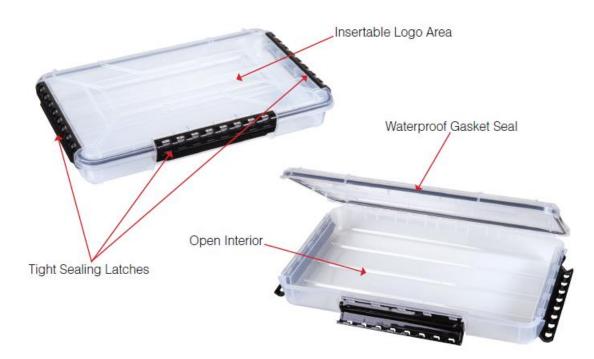

## Description

This waterproof case permits easy storage with its open interior to accommodate those sensitive electronic items while offering visibility to its contents. Chemical resistant with good impact resistance.

## **Specifications**

Catalog No: WT5000 Stock No: 6750TE Color: Clear Material: Polypropylene Dimensions: (Interior: 12-1/2" x 7-1/2" x 1-7/16") (Exterior: 14.0" x 8-7/8" x 2-1/8") (Interior: 31.75 x 19.05 x 3.65 cm) (Exterior: 35.56 x 22.54 x 5.40 cm)