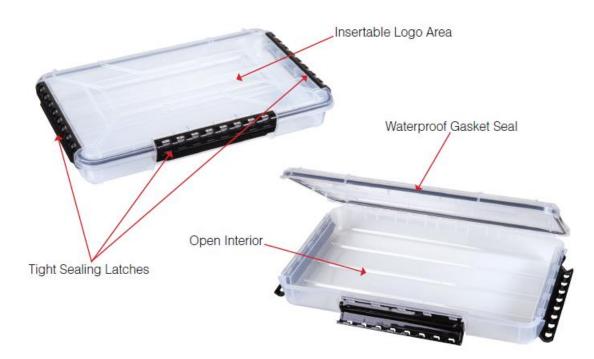

## Description

This waterproof case permits easy storage with its open interior to accommodate those sensitive electronic items while offering visibility to its contents. Chemical resistant with good impact resistance.

## **Specifications**

Catalog No: WT5001 Stock No: 6751TE Color: Clear Material: Polypropylene Dimensions: (Interior: 12-1/2" x 7-1/2" x 2-5/16") (Exterior: 14.0" x 8-7/8" x 3") (Interior: 31.75 x 19.05 x 5.87 cm) (Exterior: 35.56 x 22.54 x 7.62 cm)