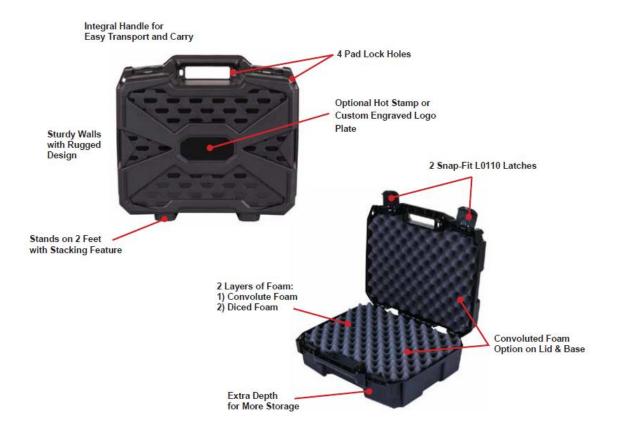

## **Description**

This Double Deep case features a deep 6" base for extra storage, 4 pad lock holes, 2 tough snap-fit hinges, and an integral offset handle for easy transport. Rugged, stackable, and extremely durable, this case is engineered for tool storage, specialty equipment, along with many more functions.

## **Specifications**

Catalog No: 6791DDC With Foam / 6792DDC Without Foam

Stock No: 6791DDC / 6792DDC

Color: Black

Material: Polypropylene

Dimensions: (Inner: 16.25 x 12 x 5.5 inches) (Exterior: 17.03 x 14.96 x 6.05 inches)