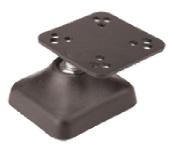

Click on any of the above images to find out more about the products pictured.

Model: 685-OP Offset Tipper

## ADD USER ADJUSTABILITY -- QUICKLY AND **EASILY -- WITH OUR TIPPERS!**

AMPS-compatible mounting plate is offset from center.

- Users can easily position and reposition their electronics (30° Tilt & 360° Rotation)
- · Smooth adjusting action holds electronics firmly in place
- Extends approximately 1.5" (38.1mm) from face of mount
- · Body made of black, high-impact polycarbonate plastic with aluminum ball and head plate