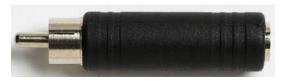

## Models 6878, 6879 1/4" Plug (mono) / RCA Jack, 1/4" Jack (mono) / RCA Plug

Model 6878 1/4" Plug (mono) / RCA Jack Adapter

Model 6879 1/4" Jack (mono) / RCA Plug Adapter