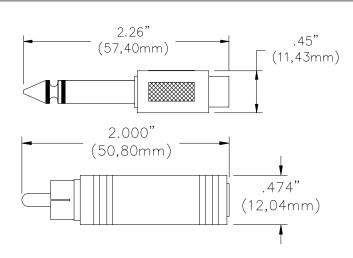

## Models 6878, 6879 1/4" Plug (mono) / RCA Jack, 1/4" Jack (mono) / RCA Plug

Model 6878 1/4" Plug (mono) / RCA Jack Adapter

Model 6879 1/4" Jack (mono) / RCA Plug Adapter

**Europe:** 31-(0) 40 2675 150 **International**: 425-446-5500

e-mail: technicalsupport@pomonatest.com

Where to Buy: www.pomonaelectronics.com

All dimensions are in inches. Tolerances (except noted):  $.xx = \pm .02$ " (,51 mm),  $.xxx = \pm .005$ " (,127 mm). All specifications are to the latest revisions. Specifications are subject to change without notice. Registered trademarks are the property of their respective companies.