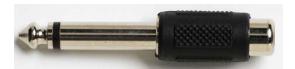

## Models 6878, 6879 1/4" Plug (mono) / RCA Jack, 1/4" Jack (mono) / RCA Plug

Model 6878 1/4" Plug (mono) / RCA Jack Adapter

Model 6879 1/4" Jack (mono) / RCA Plug Adapter