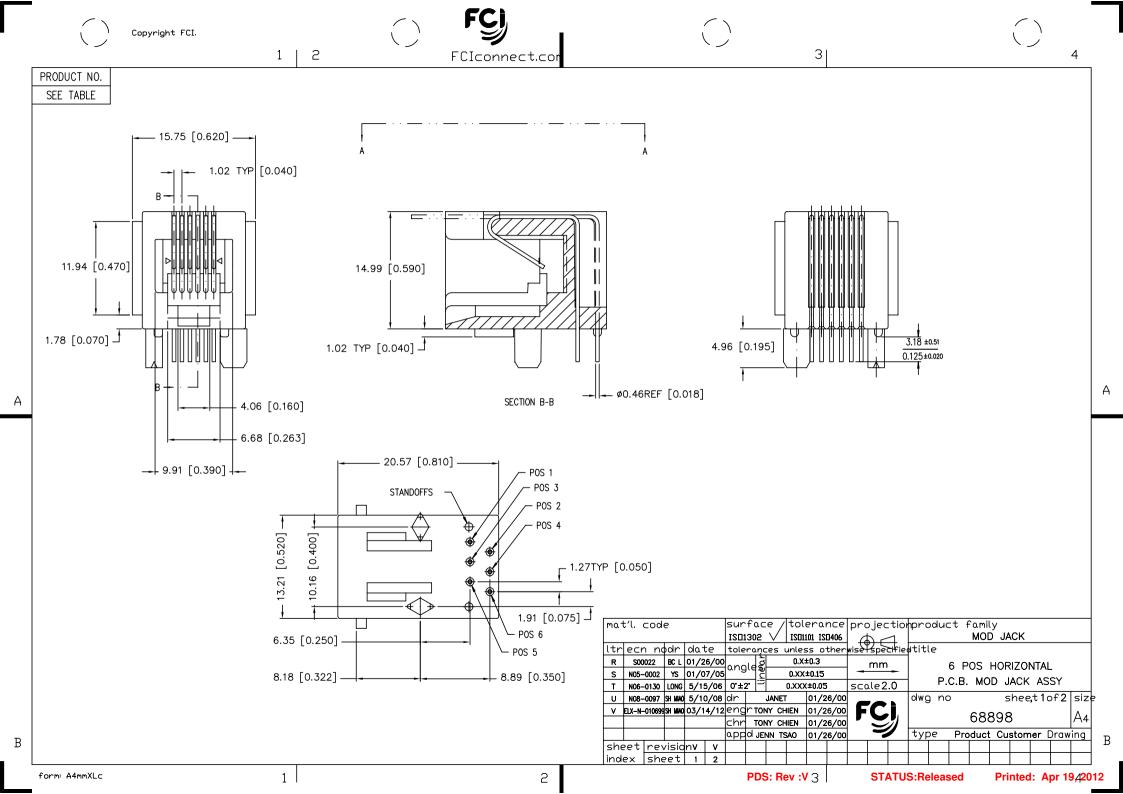

VIEW A-A

## NOTES:

- 1 WHEN PRODUCT CALLS FOR PACKAGING IN TRAY ORDER THE PRODUCT WITH PART NUMBER 68898-XXXT OR -XXXTLF FOR PACKAGING IDENTIFICATION. FOR PRODUCT NUMBER WITHOUT SUFFIX "T" OR "TLF", THE PRODUCT WILL BE PACKED IN TUBE AS PER DUPONT STANDARD PACKAGING.
- 2 THIS PRODUCT MEETS EUROPEAN UNION DIRECTIVES AND OTHER COUNTRY REGULATIONS AS DESCRIBED IN GS-22-008.
- 3 IF LF P/N PACKAGING MEETS GS-14-920 SPECIFICATION.
- 4 THE HOUSING WILL WITHSTAND EXPOSURE TO 260°C PEAK TEMPERATURE FOR 10 SECONDS IN A WAVE SOLDER APPLICATION WITH A 1.60mm MINIMUM THICK CIRCUIT BOARD.
- 5 FOR 68898-013/013LF THE HOUSING WILL WITHSTAND EXPOSURE TO 260°C PEAK TEMPERATURE FOR 10 SECONDS IN A CONVECTION, INFRA-RED OR VAPOR PHASE REFLOW OVEN.
- (6) EQUIVALENT THICKNESS AU AND GXT PLATING HAVE SAME FUNCTION AND THEY ARE ALTERNATIVE BY THE CUSTOEMR.

| LEAD FREE PRODUCT NO.  EDGE OF BOARD RECOMMENDED BOARD LAYOUT  VIEWED FROM TOP          |
|-----------------------------------------------------------------------------------------|
| 8.18 [0.322]  6.35 [0.250]  8.89 [0.350]  1.27 TYP [0.050]  1.91 [0.075]  10.16 [0.400] |
|                                                                                         |

| mat'l. code |                             |     |         |      |                | sur         | fac   | e /        | tol       | er       | anc      | :e  | projectionproduct family |                               |                     |                  |   |  |   |     |         |    |     |  |  |
|-------------|-----------------------------|-----|---------|------|----------------|-------------|-------|------------|-----------|----------|----------|-----|--------------------------|-------------------------------|---------------------|------------------|---|--|---|-----|---------|----|-----|--|--|
|             | ISD1302                     |     |         |      |                |             |       | 4          |           | MOD JACK |          |     |                          |                               |                     |                  |   |  |   |     |         |    |     |  |  |
| ltr         | ecn                         | nd  | dr      | da-  | te             | tole        | raņo  | es         | unles     | 55       | oth      | er  | wisetspecifiedtitle      |                               |                     |                  |   |  |   |     |         |    |     |  |  |
| R           | S0002                       | 22  | BC L    | 01/2 | 26/00          | ممد         | angle |            | 0.X±0.3   |          |          |     | mm                       |                               |                     | 6 POS HORIZONTAL |   |  |   |     |         |    |     |  |  |
| S           | N05-0                       | 002 | YS      | 01/0 | 07/05          | المارو      |       |            | 0.XX±0.15 |          |          |     |                          |                               |                     |                  |   |  |   |     |         |    |     |  |  |
| Т           | N06-0                       | 130 | LONG    | 5/1  | 5/06           | O°±         | 2"  = | 0.XXX±0.05 |           |          |          | SCO | le2                      | .0                            | P.C.B. MOD JACK ASS |                  |   |  |   | 5 Y |         |    |     |  |  |
| U           | N08-0                       | 097 | sh miao | 5/1  | 0/08           | dr          |       | JANET      | 01,       | /26/     | ′00      | _   |                          |                               | dwg                 | no               | ) |  | S | hee | t2c     | f2 | siz |  |  |
| ٧           | ELX-N-010699SH MMO 03/14/12 |     | 14/12   | eng  | 10T ^1         | ^TONY CHIEN |       |            | 01/26/00  |          |          |     | 60000  \/.               |                               |                     |                  |   |  |   |     | ا ، ، ا |    |     |  |  |
|             |                             |     |         | chr  | 1OT            | Y CHIEN 01  |       |            | 01/26/00  |          |          |     | 7                        | 68898                         |                     |                  |   |  |   | A4  |         |    |     |  |  |
|             |                             |     |         |      | appd Jenn TSAO |             |       | 01/26/00   |           |          | <b>-</b> |     |                          | type Product Customer Drawing |                     |                  |   |  |   |     | ing     |    |     |  |  |
| she         | et r                        | ^ev | isio    | n _  |                |             |       |            |           |          |          |     |                          |                               |                     |                  |   |  |   |     |         |    |     |  |  |
| ind         | ndex sheet                  |     |         |      |                |             |       |            |           |          |          |     |                          |                               |                     |                  |   |  |   |     |         |    |     |  |  |