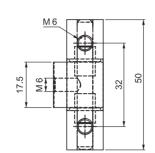

## **SIDE HINGES**

| MATERIAL | М |
|----------|---|
| Zamak    | 1 |

| FINISH       | F |
|--------------|---|
| Chrome       | 1 |
| Black coated | 2 |

- Side-mounted hinge
- Stainless steel hinge pin
- Supplied assembled

## MATERIAL

Zamak DIN-EN 1774-ZnAl4Cu1 PIN: Stainless Steel

Hinge Rotation Angle