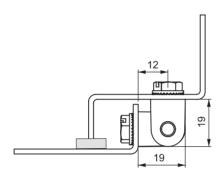

## **SIDE HINGES**

| MATERIAL | М |
|----------|---|
| Zamak    | 1 |

| FINISH       | F |
|--------------|---|
| Chrome       | 1 |
| Black coated | 2 |

- Side-mounted hinge
- Stainless steel hinge pin
- Supplied assembled

## MATERIAL

Zamak DIN-EN 1774-ZnAl4Cu1 PIN: Stainless Steel

Hinge Rotation Angle