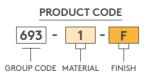

## **SIDE HINGES**

| MATERIAL | М |
|----------|---|
| Zamak    | 1 |

| FINISH       | F |
|--------------|---|
| Chrome       | 1 |
| Black coated | 2 |

- Side-mounted hinge
- Stainless steel hinge pin
- Supplied assembled