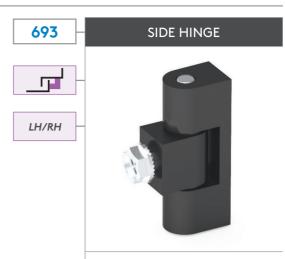

## **SIDE HINGES**

| MATERIAL | М |
|----------|---|
| Zamak    | 1 |

| FINISH       | F |
|--------------|---|
| Chrome       | 1 |
| Black coated | 2 |

- Side-mounted hinge
- Stainless steel hinge pin
- Supplied assembled