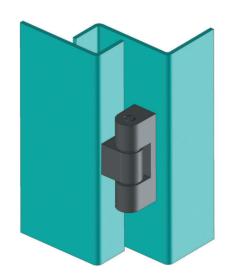

## **SIDE HINGES**

| MATERIAL | М |
|----------|---|
| Zamak    | 1 |

| FINISH       | F |
|--------------|---|
| Chrome       | 1 |
| Black coated | 2 |

- Side-mounted hinge
- Stainless steel hinge pin
- Supplied assembled

## **APPLICATIONS**

Electric panels, machinery covers