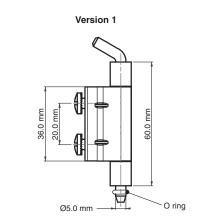

## Features

• For doors with a bend of:

- Version 1: 18 mm

- Version 2: 18.5 mm

- Frame part screwed on, door part either welded or screwed on
- Suitable for left-hand and right-hand applications
- Applications: Electric panels, machinery covers