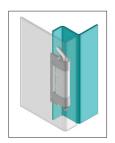

## **CONCEALED HINGE**

## Features

• For doors with a bend of:

- Version 1: 18 mm

- Version 2: 18.5 mm

- Frame part screwed on, door part either welded or screwed on
- Suitable for left-hand and right-hand applications
- Applications: Electric panels, machinery covers