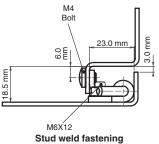

Note: Bolts are not supplied

## Specifications

• Material: Steel

• Finish:

Body: Zinc plated

Welding Part: Copper plated

## Features

• For doors with a bend of:

- Version 1: 18 mm

- Version 2: 18.5 mm

- Frame part screwed on, door part either welded or screwed on
- Suitable for left-hand and right-hand applications
- Applications: Electric panels, machinery covers