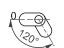

Version 2

| Item Number | Hinge Rotation | Material | Finish | Version |
|-------------|----------------|----------|--------|---------|
| 695631      | 120°           | Steel    | Zinc   | 1       |
| 695632      | 120°           | Steel    | Zinc   | 2       |