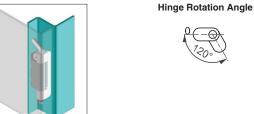

## **CONCEALED HINGE**

Version 2

| Item Number | Hinge Rotation | Material | Finish | Version |
|-------------|----------------|----------|--------|---------|
| 695631      | 120°           | Steel    | Zinc   | 1       |
| 695632      | 120°           | Steel    | Zinc   | 2       |