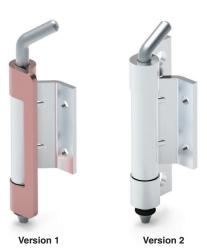

## **CONCEALED HINGE**

Version 2

| Item Number | Hinge Rotation | Material | Finish | Version |
|-------------|----------------|----------|--------|---------|
| 695631      | 120°           | Steel    | Zinc   | 1       |
| 695632      | 120°           | Steel    | Zinc   | 2       |