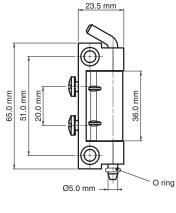

## Features

• For doors with a bend of:

- Version 1: 18 mm

- Version 2: 18.5 mm

- Frame part screwed on, door part either welded or screwed on
- Suitable for left-hand and right-hand applications
- Applications: Electric panels, machinery covers

Version 2

| Item Number | Hinge Rotation | Material | Finish | Version |
|-------------|----------------|----------|--------|---------|
| 695631      | 120°           | Steel    | Zinc   | 1       |
| 695632      | 120°           | Steel    | Zinc   | 2       |