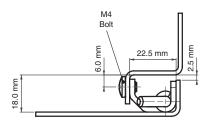

Note: Bolts are not supplied

## Features

• For doors with a bend of:

- Version 1: 18 mm

- Version 2: 18.5 mm

- Frame part screwed on, door part either welded or screwed on
- Suitable for left-hand and right-hand applications
- Applications: Electric panels, machinery covers