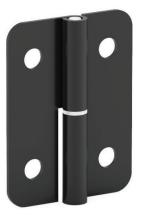

## FLAT HINGE - LEAF HINGE

Specifications

- Material:
- Body / Pin: Steel
- Finish: See Chart

Features

- Heavy-duty lift off hinge
- Suitable for left-hand and right-hand applications
- Opening angle 180°
- Applications: Generators, machinery covers, electric panels