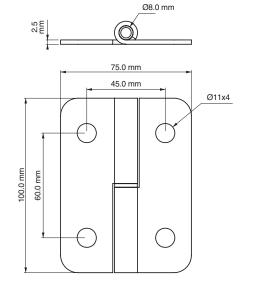

## FLAT HINGE - LEAF HINGE

Specifications

- Material:
- Body / Pin: Steel
- Finish: See Chart

Features

- Heavy-duty lift off hinge
- Suitable for left-hand and right-hand applications
- Opening angle 180°
- Applications: Generators, machinery covers, electric panels

Hinge Rotation Angle

| Item Number | Hinge Rotation | Material | Finish | Hand  |
|-------------|----------------|----------|--------|-------|
| 89962001    | 180°           | Steel    | Black  | Right |
| 89962002    | 180°           | Steel    | Black  | Left  |
| 89963001    | 180°           | Steel    | Zinc   | Right |
| 89963002    | 180°           | Steel    | Zinc   | Left  |