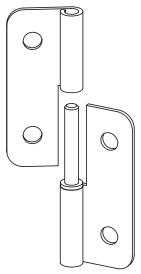

## FLAT HINGE - LEAF HINGE

Specifications

- Material:
- Body / Pin: Steel
- Finish: See Chart

Features

- Heavy-duty lift off hinge
- Suitable for left-hand and right-hand applications
- Opening angle 180°
- Applications: Generators, machinery covers, electric panels