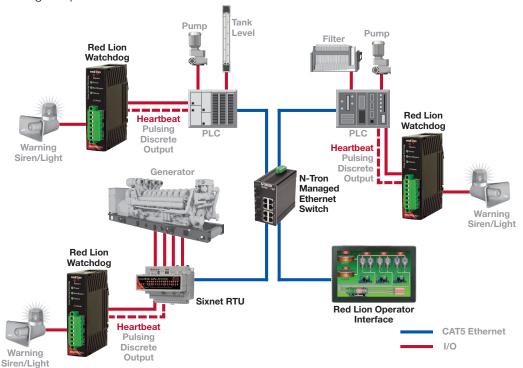

# ▶▶▶ Rugged Hardware-Based Solution for Fail-Safe Shutdown

Red Lion's Watchdog Relay is the industry's only rugged hardwarebased solution that reliably monitors and provides fail-safe shutdown of processes controlled by RTUs, PLCs and other automation devices.

By monitoring the pulsing output heartbeat of a connected device, Watchdog Relay adds an extra level of safety that helps protect critical processes. If the heartbeat stops for reasons that may include power surges, extreme weather or device malfunctions, Watchdog's built-in form C relay will immediately energize and provide a signal that can be used to safely shut down the process. The signal sent upon loss of control helps to avoid costly damage to materials and equipment.