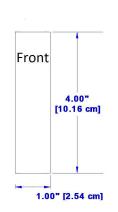

Packaging impact resistant Lexan® polycarbonate

Ingress protection: IP30

Dimensions: 1.00" (2.54 cm) width x 4.00" (10.16 cm) height x 3.72"

(9.45 cm) length

## **DIMENSIONS** In inches (cm)