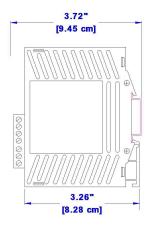

Packaging impact resistant Lexan® polycarbonate

Ingress protection: IP30

Dimensions: 1.00" (2.54 cm) width x 4.00" (10.16 cm) height x 3.72"

(9.45 cm) length

## **DIMENSIONS** In inches (cm)